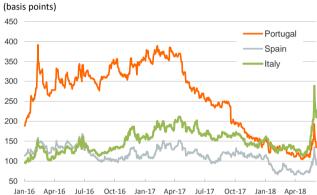

**YoY Change** 

YTD

Interest Rates (%)

- Advanced financial markets started the week in an optimistic mood. Stock market indices advanced moderately both in the U.S. and Europe (except for the Italian MIB).
- In fixed income markets, yields on 10-year U.S. Treasuries edged up but remain below 3%. In European sovereign bond markets, peripheral risk premia continued to narrow strongly. In FX markets, the euro-dollar cross remained stable at \$1.17.
- ▶ In oil markets, the barrel of Brent edged down to \$75.3.
- ▶ In Spain, job creation continues to sustain a strong momentum and in May the number of social security affiliates was up by 3.1% yoy and registered unemployment was down by -6.0% yoy.