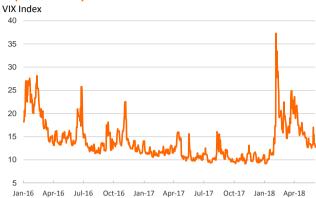

**YoY Change** 

YTD

Interest Rates (%)

- Advanced financial markets started the week in an optimistic mood. Stock market indices advanced moderately both in the U.S. and Europe (except for the Italian MIB).
- In fixed income markets, yields on 10-year U.S. Treasuries edged up but remain below 3%. In European sovereign bond markets, peripheral risk premia continued to narrow strongly. In FX markets, the euro-dollar cross remained stable at \$1.17.
- ▶ In oil markets, the barrel of Brent edged down to \$75.3.
- ▶ In Spain, job creation continues to sustain a strong momentum and in May the number of social security affiliates was up by 3.1% yoy and registered unemployment was down by -6.0% yoy.