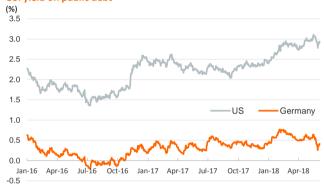

**YoY Change** 

YTD

Interest Rates (%)

- Advanced financial markets started the week in an optimistic mood. Stock market indices advanced moderately both in the U.S. and Europe (except for the Italian MIB).
- In fixed income markets, yields on 10-year U.S. Treasuries edged up but remain below 3%. In European sovereign bond markets, peripheral risk premia continued to narrow strongly. In FX markets, the euro-dollar cross remained stable at \$1.17.
- ▶ In oil markets, the barrel of Brent edged down to \$75.3.
- ▶ In Spain, job creation continues to sustain a strong momentum and in May the number of social security affiliates was up by 3.1% yoy and registered unemployment was down by -6.0% yoy.