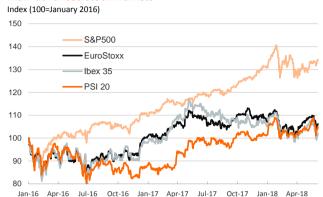

**YoY Change** 

YTD

Interest Rates (%)

- Advanced financial markets started the week in an optimistic mood. Stock market indices advanced moderately both in the U.S. and Europe (except for the Italian MIB).
- In fixed income markets, yields on 10-year U.S. Treasuries edged up but remain below 3%. In European sovereign bond markets, peripheral risk premia continued to narrow strongly. In FX markets, the euro-dollar cross remained stable at \$1.17.
- ▶ In oil markets, the barrel of Brent edged down to \$75.3.
- ▶ In Spain, job creation continues to sustain a strong momentum and in May the number of social security affiliates was up by 3.1% yoy and registered unemployment was down by -6.0% yoy.