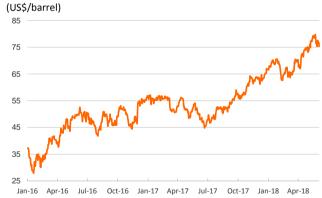

**YoY Change** 

YTD

Interest Rates (%)

- Advanced financial markets started the week in an optimistic mood. Stock market indices advanced moderately both in the U.S. and Europe (except for the Italian MIB).
- In fixed income markets, yields on 10-year U.S. Treasuries edged up but remain below 3%. In European sovereign bond markets, peripheral risk premia continued to narrow strongly. In FX markets, the euro-dollar cross remained stable at \$1.17.
- ▶ In oil markets, the barrel of Brent edged down to \$75.3.
- ▶ In Spain, job creation continues to sustain a strong momentum and in May the number of social security affiliates was up by 3.1% yoy and registered unemployment was down by -6.0% yoy.