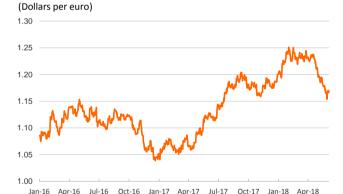

**YoY Change** 

YTD

Interest Rates (%)

- Advanced financial markets started the week in an optimistic mood. Stock market indices advanced moderately both in the U.S. and Europe (except for the Italian MIB).
- In fixed income markets, yields on 10-year U.S. Treasuries edged up but remain below 3%. In European sovereign bond markets, peripheral risk premia continued to narrow strongly. In FX markets, the euro-dollar cross remained stable at \$1.17.
- ▶ In oil markets, the barrel of Brent edged down to \$75.3.
- ▶ In Spain, job creation continues to sustain a strong momentum and in May the number of social security affiliates was up by 3.1% yoy and registered unemployment was down by -6.0% yoy.