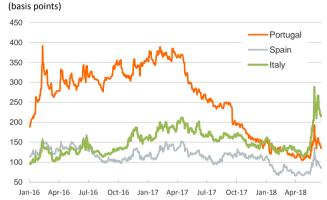

- ▶ Yesterday, European stock markets maintained the negative note, with slight decreases in most indices and a more pronounced decline in the German DAX. Asian and emerging economies indices performed poorly and registered losses greater than 1.8%. In the U.S., the S&P 500 also edged down.
- ▶ In the ECB Forum on Central Banking held in Sintra, Portugal, Mario Draghi implicitly endorsed market pricing of the first ECB rate hikes. Investors perceived this message as a confirmation of the central bank's accommodative tone. In this context, yields on the European sovereign bonds nudged down and the euro depreciated below \$1.16.
- In the advent of the OPEC meeting, Russian officials declared their intention to increase oil production and the barrel of Brent fluctuated around \$75.