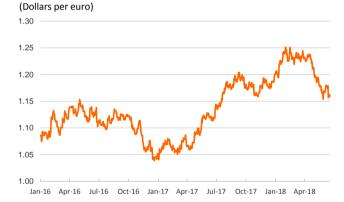

| CaixaBank         3.72         3.69         0.9         -6.0         -4.2         -9.8           BPI         1.45         1.45         0.0         0.0         23.6         38.4           Ibex 35         9755         9769         -0.1         -1.6         -2.9         -9.2           PSI 20         5545         5570         -0.5         -2.1         2.9         4.7           MIB         22084         22099         -0.1         -0.2         1.1         6.1           DAX         12678         12834         -1.2         -1.3         -1.9         -1.1           CAC 40         5391         5450         -1.1         -1.2         1.5         1.8           Eurostoxx50         3435         3467         -0.9         -1.2         -2.0         -3.5           FTSE 100         7604         7631         -0.4         -1.3         -1.1         1.8           S&P 500         2763         2774         -0.4         -0.9         3.3         13.4           Nasdaq         7726         7747         -0.3         0.3         11.9         24.8           Nikkei 225         22278         22680         -1.8         -2.6 <th>Interest Rates (%)</th> <th>6/19</th> <th>6/18</th> <th>Daily Change (basis points)</th> <th>Weekly Change (basis points)</th> <th>YTD<br/>(basis points)</th> <th>YoY Change (basis points)</th>                                                                                                                                                                                                                                                                                                                                                                                                                                                                                                                                                                                                                                                                                                                                                                         | Interest Rates (%)                  | 6/19  | 6/18      | Daily Change (basis points) | Weekly Change (basis points) | YTD<br>(basis points) | YoY Change (basis points) |
|--------------------------------------------------------------------------------------------------------------------------------------------------------------------------------------------------------------------------------------------------------------------------------------------------------------------------------------------------------------------------------------------------------------------------------------------------------------------------------------------------------------------------------------------------------------------------------------------------------------------------------------------------------------------------------------------------------------------------------------------------------------------------------------------------------------------------------------------------------------------------------------------------------------------------------------------------------------------------------------------------------------------------------------------------------------------------------------------------------------------------------------------------------------------------------------------------------------------------------------------------------------------------------------------------------------------------------------------------------------------------------------------------------------------------------------------------------------------------------------------------------------------------------------------------------------------------------------------------------------------------------------------------------------------------------------------------------------------------------------------------------------------------------------------------------------------------------------------------------------------------------------------------------------------------------------------------------------------------------------------------------------------------------------------------------------------------------------------------------------------------------|-------------------------------------|-------|-----------|-----------------------------|------------------------------|-----------------------|---------------------------|
| Eonia   -0.36   -0.37   0   0   -2   0   0   3   3   3   11   -1   14   14   3   months (Euribor)   -0.32   -0.32   0   0   0   1   1   1   14   3   months (Euribor)   -0.18   -0.18   0   0   0   1   1   1   1   1   1   1                                                                                                                                                                                                                                                                                                                                                                                                                                                                                                                                                                                                                                                                                                                                                                                                                                                                                                                                                                                                                                                                                                                                                                                                                                                                                                                                                                                                                                                                                                                                                                                                                                                                                                                                                                                                                                                                                                  | Eurozone                            |       |           |                             |                              |                       |                           |
| Eonia   -0.36   -0.37   0   0   -2   0   0   3   3   3   11   -1   14   14   3   months (Euribor)   -0.32   -0.32   0   0   0   1   1   1   14   3   months (Euribor)   -0.18   -0.18   0   0   0   1   1   1   1   1   1   1                                                                                                                                                                                                                                                                                                                                                                                                                                                                                                                                                                                                                                                                                                                                                                                                                                                                                                                                                                                                                                                                                                                                                                                                                                                                                                                                                                                                                                                                                                                                                                                                                                                                                                                                                                                                                                                                                                  | ECB - Official Interest Rate (Refi) | 0.00  | 0.00      | 0                           | 0                            | 0                     | 0                         |
| Swap Eonia (10Y)                                                                                                                                                                                                                                                                                                                                                                                                                                                                                                                                                                                                                                                                                                                                                                                                                                                                                                                                                                                                                                                                                                                                                                                                                                                                                                                                                                                                                                                                                                                                                                                                                                                                                                                                                                                                                                                                                                                                                                                                                                                                                                               |                                     |       |           |                             |                              |                       |                           |
| 3 months (Euribor)                                                                                                                                                                                                                                                                                                                                                                                                                                                                                                                                                                                                                                                                                                                                                                                                                                                                                                                                                                                                                                                                                                                                                                                                                                                                                                                                                                                                                                                                                                                                                                                                                                                                                                                                                                                                                                                                                                                                                                                                                                                                                                             |                                     |       |           |                             |                              |                       |                           |
| 12 months (Furibor)                                                                                                                                                                                                                                                                                                                                                                                                                                                                                                                                                                                                                                                                                                                                                                                                                                                                                                                                                                                                                                                                                                                                                                                                                                                                                                                                                                                                                                                                                                                                                                                                                                                                                                                                                                                                                                                                                                                                                                                                                                                                                                            |                                     |       |           |                             |                              |                       |                           |
| Germany - 2-Year Bond                                                                                                                                                                                                                                                                                                                                                                                                                                                                                                                                                                                                                                                                                                                                                                                                                                                                                                                                                                                                                                                                                                                                                                                                                                                                                                                                                                                                                                                                                                                                                                                                                                                                                                                                                                                                                                                                                                                                                                                                                                                                                                          | · ,                                 |       |           |                             |                              |                       |                           |
| Germany - 10-Year Bond   0.37   0.40   -3   -12   -5   11   France - 10-Year Bond   0.70   0.72   -2   -18   -8   10   Italy - 10-Year Bond   2.55   2.55   0   -29   55   65   Spain - 10-Year Bond   1.24   1.25   -1   -21   -33   -14   Risk premium - Spain (10Y)   87   86   1   -9   -27   -26   Risk premium - Portugal (10Y)   137   135   2   -13   -15   -12   IS Fed - Upper Bound   2.00   2.00   0   2.5   50   75   Smonths (Libor)   2.32   2.32   0   -2   63   103   12 months (Libor)   2.77   2.77   0   1   66   103   12 months (Libor)   2.77   2.77   0   1   66   103   12 months (Libor)   2.77   2.77   0   1   66   103   12 months (Libor)   2.77   2.77   0   1   67   121   10-Year Bond   2.55   2.55   0   1   67   121   10-Year Bond   2.55   2.55   0   0   1   67   121   10-Year Bond   2.55   2.55   0   0   1   67   121   10-Year Bond   2.55   2.55   0   0   1   67   121   10-Year Bond   2.55   2.55   0   0   1   67   121   10-Year Bond   2.55   2.55   0   0   1   67   121   10-Year Bond   2.55   2.55   0   0   1   67   121   10-Year Bond   2.55   2.55   0   1   67   2.9   9.8    Rel                                                                                                                                                                                                                                                                                                                                                                                                                                                                                                                                                                                                                                                                                                                                                                                  |                                     |       |           |                             |                              |                       |                           |
| France -10-Year Bond                                                                                                                                                                                                                                                                                                                                                                                                                                                                                                                                                                                                                                                                                                                                                                                                                                                                                                                                                                                                                                                                                                                                                                                                                                                                                                                                                                                                                                                                                                                                                                                                                                                                                                                                                                                                                                                                                                                                                                                                                                                                                                           |                                     |       |           |                             |                              |                       |                           |
| Italy - 10-Year Bond                                                                                                                                                                                                                                                                                                                                                                                                                                                                                                                                                                                                                                                                                                                                                                                                                                                                                                                                                                                                                                                                                                                                                                                                                                                                                                                                                                                                                                                                                                                                                                                                                                                                                                                                                                                                                                                                                                                                                                                                                                                                                                           | •                                   |       |           |                             |                              |                       |                           |
| Spain                                                                                                                                                                                                                                                                                                                                                                                                                                                                                                                                                                                                                                                                                                                                                                                                                                                                                                                                                                                                                                                                                                                                                                                                                                                                                                                                                                                                                                                                                                                                                                                                                                                                                                                                                                                                                                                                                                                                                                                                                                                                                                                          |                                     |       |           |                             |                              |                       |                           |
| Portugal - 10-Vear Bond                                                                                                                                                                                                                                                                                                                                                                                                                                                                                                                                                                                                                                                                                                                                                                                                                                                                                                                                                                                                                                                                                                                                                                                                                                                                                                                                                                                                                                                                                                                                                                                                                                                                                                                                                                                                                                                                                                                                                                                                                                                                                                        |                                     |       |           | -                           |                              |                       |                           |
| Risk premium - Spain (10Y)         87         86         1         -9         -27         -26           Risk premium - Portugal (10Y)         137         135         2         -13         -15         -125           US           Fed - Upper Bound         2.00         2.00         0         25         50         75           3 months (Libor)         2.77         2.77         0         1         66         103           2-Year Bond         2.55         2.55         0         1         67         121           10-Year Bond         2.90         2.92         -2         -6         49         74           tock Markets         6/19         6/18         Dally Change (%)         Weekly Change (%)         YTD (%)         YOY Change (%)           CaixaBank         3.72         3.69         0.9         -6.0         -4.2         -9.8           BPI         1.45         1.45         0.0         0.0         23.6         38.4           BPI         1.45         1.45         0.0         0.0         23.6         38.4           BPI         1.45         1.45         0.0         0.0         23.6         38.4                                                                                                                                                                                                                                                                                                                                                                                                                                                                                                                                                                                                                                                                                                                                                                                                                                                                                                                                                                                   |                                     |       |           |                             |                              |                       |                           |
| Risk premium - Portugal (10Y)         137         135         2         -13         -15         -125           US         US                                                                                                                                                                                                                                                                                                                                                                                                                                                                                                                                                                                                                                                                                                                                                                                                                                                                                                                                                                                                                                                                                                                                                                                                                                                                                                                                                                                                                                                                                                                                                                                                                                                                                                                                                                                                                                                                                                                                                                                                   |                                     |       |           |                             |                              |                       |                           |
| Fed - Upper Bound                                                                                                                                                                                                                                                                                                                                                                                                                                                                                                                                                                                                                                                                                                                                                                                                                                                                                                                                                                                                                                                                                                                                                                                                                                                                                                                                                                                                                                                                                                                                                                                                                                                                                                                                                                                                                                                                                                                                                                                                                                                                                                              |                                     |       |           |                             |                              |                       |                           |
| Fed - Upper Bound   2.00                                                                                                                                                                                                                                                                                                                                                                                                                                                                                                                                                                                                                                                                                                                                                                                                                                                                                                                                                                                                                                                                                                                                                                                                                                                                                                                                                                                                                                                                                                                                                                                                                                                                                                                                                                                                                                                                                                                                                                                                                                                                                                       |                                     | 137   | 133       | 2                           | 15                           | 13                    | 125                       |
| 3 months (Libor)     2.32     2.32     0     -2     63     103       12 months (Libor)     2.77     2.77     0     1     66     103       2-Year Bond     2.55     2.55     0     1     67     121       10-Year Bond     2.90     2.92     -2     -6     49     74       tock Markets     6/19     6/18     Daily Change (%)     Weekly Change (%)     YID (%)     YoY Change (%)       CaixaBank     3.72     3.69     0.9     -6.0     -4.2     -9.8       BPI     1.45     0.0     0.0     0.2     3.8     4       Ibex 35     9755     9769     -0.1     -1.6     -2.9     -9.2       PSI 20     5545     5570     -0.5     -2.1     2.9     4.7       MIB     22084     22099     -0.1     -0.2     1.1     6.1       DAX     12678     12834     -1.2     -1.3     -1.9     -1.1       CAC 40     5391     5450     -1.1     -1.2     1.5     1.8       Eurostoxx50     3435     3467     -0.9     -1.2     -2.0     -3.5       FTSE 100     7604     7631     -0.4     -0.9     3.3     13.4                                                                                                                                                                                                                                                                                                                                                                                                                                                                                                                                                                                                                                                                                                                                                                                                                                                                                                                                                                                                                                                                                                                           |                                     |       | 2.00      | •                           |                              |                       |                           |
| 12 months (Libor)   2.77   2.77   0   1   66   103                                                                                                                                                                                                                                                                                                                                                                                                                                                                                                                                                                                                                                                                                                                                                                                                                                                                                                                                                                                                                                                                                                                                                                                                                                                                                                                                                                                                                                                                                                                                                                                                                                                                                                                                                                                                                                                                                                                                                                                                                                                                             |                                     |       |           |                             |                              |                       |                           |
| 2-Year Bond 2.55 2.55 0 1 67 49 74 10-Year Bond 2.90 2.92 -2 -6 49 74  tock Markets 6/19 6/18 Daily Change (%) Weekly Change (%) YTD (%) VOY Change (%)  CaixaBank 3.72 3.69 0.9 -6.0 -4.2 -9.8  BPI 1.45 1.45 0.0 0.0 0.0 23.6 38.4  lbex 35 9755 9769 -0.1 -1.6 -2.9 -9.2  PSI 20 5545 5570 -0.5 -2.1 2.9 4.7  MIB 22084 22099 -0.1 -0.2 1.1 6.1  DAX 12678 12834 -1.2 -1.3 -1.9 -1.1  CAC 40 5391 5450 -1.1 -1.2 1.3 -1.9 -1.1  Eurostoxx50 3435 3467 -0.9 -1.2 -2.0 -3.5  FTSE 100 7604 7631 -0.4 -1.3 -1.1 1.8  Sap 500 2776 7774 -0.4 -0.9 3.3 13.4  Nasdaq 7726 7747 -0.3 0.3 11.9 24.8  Nikkei 225 22278 22680 -1.8 -2.6 -2.1 10.1  MSCI Emerging Index 1085 1106 -1.9 -4.9 -6.3 7.6  Shanghai 2908 3022 -3.8 -5.6 -12.1 -7.4  VIX Index 13 12 8.4 8.2 20.9 22.9  Currencies 6/19 6/18 Daily Change (%) Weekly Change (%) TD (%) VOY Change (%)  EUR/CBP 0.88 0.88 0.88 0.3 0.2 -1.0 -0.2  EUR/CHF 1.15 1.16 -0.4 -0.6 -1.5 6.1  USD/INYN 20.53 20.52 0.0 -0.9 4.4 12.8  COMMON 20.54 -0.9 4.4 1.3 -1.2  USD/CNY 6.49 6.44 0.7 1.3 -0.3 -2.3 -1.2  USD/CNY 6.49 6.49 6.44 0.7 1.3 -0.3 -2.3 -1.2  USD/CNY 6.49 6.44 0.7 1.3 -0.3 -2.3 -2.3 -2.2  USD/CNY 6.49 6.44 0.7 1.3 -2.5 -2.3  EUR/CSD 6.49 6 |                                     |       |           |                             |                              |                       |                           |
| 10-Year Bond 2.90 2.92 -2 -6 49 74    Stock Markets   6/19 6/18   Daily Change (%)   Weekly Change (%)   YTD (%)   YoY Change (%)                                                                                                                                                                                                                                                                                                                                                                                                                                                                                                                                                                                                                                                                                                                                                                                                                                                                                                                                                                                                                                                                                                                                                                                                                                                                                                                                                                                                                                                                                                                                                                                                                                                                                                                                                                                                                                                                                                                                                                                              |                                     |       |           |                             |                              |                       |                           |
| CaixaBank 3.72 3.69 0.9 0.9 -6.0 4.2 9.8 BPI 1.45 1.45 1.45 0.0 0.0 2.3.6 38.4 lbex 35 9755 9769 0.0.1 -1.6 -2.9 9.2 PSI 20 5545 5570 -0.5 -2.1 2.9 4.7 MIB 22084 22099 0.1 -0.1 -0.2 1.1 6.1 DAX 12678 12834 -1.2 -1.3 -1.2 1.5 1.8 Eurostoxx50 3435 3467 -0.9 -1.1 -1.2 1.5 1.8 Eurostoxx50 3435 3467 -0.9 -1.1 -1.2 -1.3 -1.1 1.8 SS P 500 2763 2774 -0.4 -0.4 -0.9 -3.3 11.9 24.8 Nikkei 225 22278 22680 -1.8 -2.6 -2.1 10.1 MSCI Emerging Index 1085 1086 1081 1382 1284 1284 1284 1299 -0.1 -0.2 1.1 1.1 1.8 SSCI Emerging Index 1085 1086 1081 1081 1081 1085 1086 1081 1081 1081 1085 1086 1081 1081 1085 1086 1081 1081 1081 1086 1088 1088 0.88 0.3 0.2 -1.0 -0.2 1.1 0.3 1.0 0.2 1.0 0.2 0.9 0.9 0.0 0.0 0.0 0.0 0.0 0.0 0.0 0.0                                                                                                                                                                                                                                                                                                                                                                                                                                                                                                                                                                                                                                                                                                                                                                                                                                                                                                                                                                                                                                                                                                                                                                                                                                                                                                                                                                                    |                                     |       |           |                             |                              |                       |                           |
| CaixaBank         3.72         3.69         0.9         -6.0         -4.2         -9.8           BPI         1.45         1.45         0.0         0.0         23.6         38.4           Ibex 35         9755         9769         -0.1         -1.6         -2.9         -9.2           PSI 20         5545         5570         -0.5         -2.1         2.9         4.7           MIB         22084         22099         -0.1         -0.2         1.1         6.1           DAX         12678         12834         -1.2         -1.3         -1.9         -1.1           CAC 40         5391         5450         -1.1         -1.2         1.5         1.8           Eurostoxx50         3435         3467         -0.9         -1.2         -2.0         -3.5           FTSE 100         7604         7631         -0.4         -1.3         -1.1         1.8           S&P 500         2763         2774         -0.4         -0.9         3.3         13.4           Nasdaq         7726         7747         -0.3         0.3         11.9         24.8           Nikkei 225         22278         22680         -1.8         -2.6 <td>10-Year Bond</td> <td>2.90</td> <td>2.92</td> <td>-2</td> <td>-6</td> <td>49</td> <td>74</td>                                                                                                                                                                                                                                                                                                                                                                                                                                                                                                                                                                                                                                                                                                                                                                                                                                                                             | 10-Year Bond                        | 2.90  | 2.92      | -2                          | -6                           | 49                    | 74                        |
| BPI                                                                                                                                                                                                                                                                                                                                                                                                                                                                                                                                                                                                                                                                                                                                                                                                                                                                                                                                                                                                                                                                                                                                                                                                                                                                                                                                                                                                                                                                                                                                                                                                                                                                                                                                                                                                                                                                                                                                                                                                                                                                                                                            | tock Markets                        | 6/19  | 6/18      | Daily Change (%)            | Weekly Change (%)            | YTD (%)               | YoY Change (%)            |
| BPI                                                                                                                                                                                                                                                                                                                                                                                                                                                                                                                                                                                                                                                                                                                                                                                                                                                                                                                                                                                                                                                                                                                                                                                                                                                                                                                                                                                                                                                                                                                                                                                                                                                                                                                                                                                                                                                                                                                                                                                                                                                                                                                            | CaixaBank                           | 3.72  | *<br>3 69 | 0.9                         | -6.0                         | -4 2                  | -9.8                      |
| Ibex 35                                                                                                                                                                                                                                                                                                                                                                                                                                                                                                                                                                                                                                                                                                                                                                                                                                                                                                                                                                                                                                                                                                                                                                                                                                                                                                                                                                                                                                                                                                                                                                                                                                                                                                                                                                                                                                                                                                                                                                                                                                                                                                                        |                                     |       |           |                             |                              |                       |                           |
| PSI 20                                                                                                                                                                                                                                                                                                                                                                                                                                                                                                                                                                                                                                                                                                                                                                                                                                                                                                                                                                                                                                                                                                                                                                                                                                                                                                                                                                                                                                                                                                                                                                                                                                                                                                                                                                                                                                                                                                                                                                                                                                                                                                                         |                                     |       |           |                             |                              |                       |                           |
| MIB                                                                                                                                                                                                                                                                                                                                                                                                                                                                                                                                                                                                                                                                                                                                                                                                                                                                                                                                                                                                                                                                                                                                                                                                                                                                                                                                                                                                                                                                                                                                                                                                                                                                                                                                                                                                                                                                                                                                                                                                                                                                                                                            |                                     |       |           |                             |                              |                       |                           |
| DAX         12678         12834         -1.2         -1.3         -1.9         -1.1           CAC 40         5391         5450         -1.1         -1.2         1.5         1.8           Eurostoxx50         3435         3467         -0.9         -1.2         -2.0         -3.5           FTSE 100         7604         7631         -0.4         -1.3         -1.1         1.8           S&P 500         2763         2774         -0.4         -0.9         3.3         13.4           Nasdaq         7726         7747         -0.3         0.3         11.9         24.8           Nikkei 225         22278         22680         -1.8         -2.6         -2.1         10.1           MSCI Emerging Index         1085         1106         -1.9         -4.9         -6.3         7.6           Shanghai         2908         3022         -3.8         -5.6         -12.1         -7.4           VIX Index         13         12         8.4         8.2         20.9         22.9           EUR/USD         1.159         1.162         -0.3         -1.3         -3.5         4.1           EUR/CHF         1.15         1.16         -0.4 <td></td> <td></td> <td></td> <td></td> <td></td> <td></td> <td></td>                                                                                                                                                                                                                                                                                                                                                                                                                                                                                                                                                                                                                                                                                                                                                                                                                                                                                                |                                     |       |           |                             |                              |                       |                           |
| CAC 40         5391         5450         -1.1         -1.2         1.5         1.8           Eurostoxx50         3435         3467         -0.9         -1.2         -2.0         -3.5           FTSE 100         7604         7631         -0.4         -1.3         -1.1         1.8           S&P 500         2763         2774         -0.4         -0.9         3.3         13.4           Nasdaq         7726         7747         -0.3         0.3         11.9         24.8           Nikkei 225         22278         22680         -1.8         -2.6         -2.1         10.1           MSCI Emerging Index         1085         1106         -1.9         -4.9         -6.3         7.6           Shanghai         2908         3022         -3.8         -5.6         -12.1         -7.4           VIX Index         13         12         8.4         8.2         20.9         22.9           Currencies         6/19         6/18         Daily Change (%)         Weekly Change (%)         YTD (%)         YOY Change (%)           EUR/USD         1.159         1.162         -0.3         -1.3         -3.5         4.1         4.1         4.1         4.1                                                                                                                                                                                                                                                                                                                                                                                                                                                                                                                                                                                                                                                                                                                                                                                                                                                                                                                                                |                                     |       |           |                             |                              |                       |                           |
| Eurostoxx50         3435         3467         -0.9         -1.2         -2.0         -3.5           FTSE 100         7604         7631         -0.4         -1.3         -1.1         1.8           S&P 500         2763         2774         -0.4         -0.9         3.3         13.4           Nasdaq         7726         7747         -0.3         0.3         11.9         24.8           Nikkei 225         22278         22680         -1.8         -2.6         -2.1         10.1           MSCI Emerging Index         1085         1106         -1.9         -4.9         -6.3         7.6           Shanghai         2908         3022         -3.8         -5.6         -12.1         -7.4           VIX Index         13         12         8.4         8.2         20.9         22.9           2urrencies         6/19         6/18         Daily Change (%)         Weekly Change (%)         YTD (%)         YOY Change (%)           EUR/USD         1.159         1.162         -0.3         -1.3         -3.5         4.1           EUR/USD         1.159         1.162         -0.3         -1.3         -3.5         4.1           EUR/USD         1.15                                                                                                                                                                                                                                                                                                                                                                                                                                                                                                                                                                                                                                                                                                                                                                                                                                                                                                                                                 |                                     |       |           |                             |                              |                       |                           |
| FTSE 100                                                                                                                                                                                                                                                                                                                                                                                                                                                                                                                                                                                                                                                                                                                                                                                                                                                                                                                                                                                                                                                                                                                                                                                                                                                                                                                                                                                                                                                                                                                                                                                                                                                                                                                                                                                                                                                                                                                                                                                                                                                                                                                       |                                     |       |           |                             |                              |                       |                           |
| S&P 500         2763         2774         -0.4         -0.9         3.3         13.4           Nasdaq         7726         7747         -0.3         0.3         11.9         24.8           Nikkei 225         22278         22680         -1.8         -2.6         -2.1         10.1           MSCI Emerging Index         1085         1106         -1.9         -4.9         -6.3         7.6           Shanghai         2908         3022         -3.8         -5.6         -12.1         -7.4           VIX Index         13         12         8.4         8.2         20.9         22.9           2urrencies         6/19         6/18         Daily Change (%)         Weekly Change (%)         YTD (%)         YOY Change (%)           EUR/USD         1.159         1.162         -0.3         -1.3         -3.5         4.1           EUR/GBP         0.88         0.88         0.3         0.2         -1.0         -0.2           EUR/CHF         1.15         1.16         -0.4         -0.6         -1.5         6.1           USD/PY         110.06         110.55         -0.4         -0.3         -2.3         -1.2           USD/MXN         20.53 <td></td> <td></td> <td></td> <td></td> <td></td> <td></td> <td></td>                                                                                                                                                                                                                                                                                                                                                                                                                                                                                                                                                                                                                                                                                                                                                                                                                                                                               |                                     |       |           |                             |                              |                       |                           |
| Nasdaq         7726         7747         -0.3         0.3         11.9         24.8           Nikkei 225         22278         22680         -1.8         -2.6         -2.1         10.1           MSCI Emerging Index         1085         1106         -1.9         -4.9         -6.3         7.6           Shanghai         2908         3022         -3.8         -5.6         -12.1         -7.4           VIX Index         13         12         8.4         8.2         20.9         22.9           Currecies         6/19         6/18         Daily Change (%)         Weekly Change (%)         YTD (%)         YOY Change (%)           EUR/USD         1.159         1.162         -0.3         -1.3         -3.5         4.1           EUR/GBP         0.88         0.88         0.3         0.2         -1.0         -0.2           EUR/CHF         1.15         1.16         -0.4         -0.6         -1.5         6.1           USD/DY         110.06         110.55         -0.4         -0.3         -2.3         -1.2           USD/MXN         20.53         20.52         0.0         -0.9         4.4         12.8           Commodities         6/19<                                                                                                                                                                                                                                                                                                                                                                                                                                                                                                                                                                                                                                                                                                                                                                                                                                                                                                                                                 |                                     |       |           |                             |                              |                       |                           |
| Nikkei 225   22278   22680   -1.8   -2.6   -2.1   10.1     MSCI Emerging Index   1085   1106   -1.9   -4.9   -6.3   7.6     Shanghai   2908   3022   -3.8   -5.6   -12.1   -7.4     VIX Index   13   12   8.4   8.2   20.9   22.9     Currencies   6/19   6/18   Daily Change (%)   Weekly Change (%)   YTD (%)   YoY Change (%)     EUR/USD   1.159   1.162   -0.3   -1.3   -3.5   4.1     EUR/GBP   0.88   0.88   0.3   0.2   -1.0   -0.2     EUR/CHF   1.15   1.16   -0.4   -0.6   -1.5   6.1     USD/JPY   110.06   110.55   -0.4   -0.3   -2.3   -1.2     USD/CNY   6.49   6.44   0.7   1.3   -0.3   -5.0     USD/MXN   20.53   20.52   0.0   -0.9   4.4   12.8     Commodities Index   86.6   87.6   -1.2   -3.7   -1.8   8.0     Brent (US\$/barrel)   75.1   75.3   -0.3   -1.6   -2.2   2.6     Metal Index   222.3   226.9   -2.0   -5.6   -3.4   24.0                                                                                                                                                                                                                                                                                                                                                                                                                                                                                                                                                                                                                                                                                                                                                                                                                                                                                                                                                                                                                                                                                                                                                                                                                                                               |                                     |       |           |                             |                              |                       |                           |
| MSCI Emerging Index         1085         1106         -1.9         -4.9         -6.3         7.6           Shanghai         2908         3022         -3.8         -5.6         -12.1         -7.4           VIX Index         13         12         8.4         8.2         20.9         22.9           Currencies         6/19         6/18         Daily Change (%)         Weekly Change (%)         YTD (%)         YOY Change (%)           EUR/USD         1.159         1.162         -0.3         -1.3         -3.5         4.1           EUR/GBP         0.88         0.88         0.3         0.2         -1.0         -0.2           EUR/CHF         1.15         1.16         -0.4         -0.6         -1.5         6.1           USD/JPY         110.06         110.55         -0.4         -0.3         -2.3         -1.2           USD/CNY         6.49         6.44         0.7         1.3         -0.3         -5.0           USD/MXN         20.53         20.52         0.0         -0.9         4.4         12.8           Commodities         6/19         6/18         Daily Change (%)         Weekly Change (%)         YTD (%)         YOY Change (%)                                                                                                                                                                                                                                                                                                                                                                                                                                                                                                                                                                                                                                                                                                                                                                                                                                                                                                                                              |                                     |       |           |                             |                              |                       |                           |
| Shanghai         2908         3022         -3.8         -5.6         -12.1         -7.4           VIX Index         13         12         8.4         8.2         20.9         22.9           Currencies         6/19         6/18         Daily Change (%)         Weekly Change (%)         YTD (%)         YoY Change (%)           EUR/USD         1.159         1.162         -0.3         -1.3         -3.5         4.1           EUR/GBP         0.88         0.88         0.3         0.2         -1.0         -0.2           EUR/CHF         1.15         1.16         -0.4         -0.6         -1.5         6.1           USD/JPY         110.06         110.55         -0.4         -0.3         -2.3         -1.2           USD/CNY         6.49         6.44         0.7         1.3         -0.3         -5.0           USD/MXN         20.53         20.52         0.0         -0.9         4.4         12.8           Commodities         6/19         6/18         Daily Change (%)         Weekly Change (%)         YTD (%)         YOY Change (%)           Global Commodities Index         86.6         87.6         -1.2         -3.7         -1.8         8.0                                                                                                                                                                                                                                                                                                                                                                                                                                                                                                                                                                                                                                                                                                                                                                                                                                                                                                                                         |                                     |       |           |                             |                              |                       |                           |
| VIX Index         13         12         8.4         8.2         20.9         22.9           Currencies         6/19         6/18         Daily Change (%)         Weekly Change (%)         YTD (%)         YoY Change (%)           EUR/USD         1.159         1.162         -0.3         -1.3         -3.5         4.1           EUR/GBP         0.88         0.88         0.3         0.2         -1.0         -0.2           EUR/CHF         1.15         1.16         -0.4         -0.6         -1.5         6.1           USD/JPY         110.06         110.55         -0.4         -0.3         -2.3         -1.2           USD/CNY         6.49         6.44         0.7         1.3         -0.3         -5.0           USD/MXN         20.53         20.52         0.0         -0.9         4.4         12.8           Commodities         6/19         6/18         Daily Change (%)         Weekly Change (%)         YTD (%)         YOY Change (%)           Global Commodities Index         86.6         87.6         -1.2         -3.7         -1.8         8.0           Brent (US\$/barrel)         75.1         75.3         -0.3         -1.1         12.3         63.1                                                                                                                                                                                                                                                                                                                                                                                                                                                                                                                                                                                                                                                                                                                                                                                                                                                                                                                               |                                     |       |           |                             |                              |                       |                           |
| Currencies         6/19         6/18         Daily Change (%)         Weekly Change (%)         YTD (%)         YoY Change (%)           EUR/USD         1.159         1.162         -0.3         -1.3         -3.5         4.1           EUR/GBP         0.88         0.88         0.3         0.2         -1.0         -0.2           EUR/CHF         1.15         1.16         -0.4         -0.6         -1.5         6.1           USD/JPY         110.06         110.55         -0.4         -0.3         -2.3         -1.2           USD/CNY         6.49         6.44         0.7         1.3         -0.3         -5.0           USD/MXN         20.53         20.52         0.0         -0.9         4.4         12.8           Commodities         6/19         6/18         Daily Change (%)         Weekly Change (%)         YTD (%)         YOY Change (%)           Global Commodities Index         86.6         87.6         -1.2         -3.7         -1.8         8.0           Brent (US\$/barrel)         75.1         75.3         -0.3         -1.1         12.3         63.1           Gold (US\$/ounce)         1274.7         1278.3         -0.3         -1.6         -2.2         2.6 </td <td></td> <td></td> <td></td> <td></td> <td></td> <td></td> <td></td>                                                                                                                                                                                                                                                                                                                                                                                                                                                                                                                                                                                                                                                                                                                                                                                                                                   |                                     |       |           |                             |                              |                       |                           |
| EUR/USD         1.159         1.162         -0.3         -1.3         -3.5         4.1           EUR/GBP         0.88         0.88         0.3         0.2         -1.0         -0.2           EUR/CHF         1.15         1.16         -0.4         -0.6         -1.5         6.1           USD/JPY         110.06         110.55         -0.4         -0.3         -2.3         -1.2           USD/CNY         6.49         6.44         0.7         1.3         -0.3         -5.0           USD/MXN         20.53         20.52         0.0         -0.9         4.4         12.8           Commodities         6/19         6/18         Daily Change (%)         Weekly Change (%)         YTD (%)         YOY Change (%)           Global Commodities Index         86.6         87.6         -1.2         -3.7         -1.8         8.0           Brent (US\$/barrel)         75.1         75.3         -0.3         -1.1         12.3         63.1           Gold (US\$/ounce)         1274.7         1278.3         -0.3         -1.6         -2.2         2.6           Metal Index         222.3         226.9         -2.0         -5.6         -3.4         24.0                                                                                                                                                                                                                                                                                                                                                                                                                                                                                                                                                                                                                                                                                                                                                                                                                                                                                                                                                 |                                     |       |           |                             |                              |                       |                           |
| EUR/GBP         0.88         0.88         0.3         0.2         -1.0         -0.2           EUR/CHF         1.15         1.16         -0.4         -0.6         -1.5         6.1           USD/JPY         110.06         110.55         -0.4         -0.3         -2.3         -1.2           USD/CNY         6.49         6.44         0.7         1.3         -0.3         -5.0           USD/MXN         20.53         20.52         0.0         -0.9         4.4         12.8           Commodities         6/19         6/18         Daily Change (%)         Weekly Change (%)         YTD (%)         YOY Change (%)           Global Commodities Index         86.6         87.6         -1.2         -3.7         -1.8         8.0           Brent (US\$/barrel)         75.1         75.3         -0.3         -1.1         12.3         63.1           Gold (US\$/ounce)         1274.7         1278.3         -0.3         -1.6         -2.2         2.6           Metal Index         222.3         226.9         -2.0         -5.6         -3.4         24.0                                                                                                                                                                                                                                                                                                                                                                                                                                                                                                                                                                                                                                                                                                                                                                                                                                                                                                                                                                                                                                                  |                                     |       |           |                             |                              |                       |                           |
| EUR/CHF         1.15         1.16         -0.4         -0.6         -1.5         6.1           USD/JPY         110.06         110.55         -0.4         -0.3         -2.3         -1.2           USD/CNY         6.49         6.44         0.7         1.3         -0.3         -5.0           USD/MXN         20.53         20.52         0.0         -0.9         4.4         12.8           Commodities         6/19         6/18         Daily Change (%)         Weekly Change (%)         YTD (%)         YoY Change (%)           Global Commodities Index         86.6         87.6         -1.2         -3.7         -1.8         8.0           Brent (US\$/barrel)         75.1         75.3         -0.3         -1.1         12.3         63.1           Gold (US\$/ounce)         1274.7         1278.3         -0.3         -1.6         -2.2         2.6           Metal Index         222.3         226.9         -2.0         -5.6         -3.4         24.0                                                                                                                                                                                                                                                                                                                                                                                                                                                                                                                                                                                                                                                                                                                                                                                                                                                                                                                                                                                                                                                                                                                                                | · · ·                               |       |           |                             |                              |                       |                           |
| USD/JPY         110.06         110.55         -0.4         -0.3         -2.3         -1.2           USD/CNY         6.49         6.44         0.7         1.3         -0.3         -5.0           USD/MXN         20.53         20.52         0.0         -0.9         4.4         12.8           Commodities         6/19         6/18         Daily Change (%)         Weekly Change (%)         YTD (%)         YOY Change (%)           Global Commodities Index         86.6         87.6         -1.2         -3.7         -1.8         8.0           Brent (US\$/barrel)         75.1         75.3         -0.3         -1.1         12.3         63.1           Gold (US\$/ounce)         1274.7         1278.3         -0.3         -1.6         -2.2         2.6           Metal Index         222.3         226.9         -2.0         -5.6         -3.4         24.0                                                                                                                                                                                                                                                                                                                                                                                                                                                                                                                                                                                                                                                                                                                                                                                                                                                                                                                                                                                                                                                                                                                                                                                                                                               |                                     |       |           |                             |                              |                       |                           |
| USD/CNY         6.49         6.44         0.7         1.3         -0.3         -5.0           USD/MXN         20.53         20.52         0.0         -0.9         4.4         12.8           Commodities         6/19         6/18         Daily Change (%)         Weekly Change (%)         YTD (%)         YoY Change (%)           Global Commodities Index         86.6         87.6         -1.2         -3.7         -1.8         8.0           Brent (US\$/barrel)         75.1         75.3         -0.3         -1.1         12.3         63.1           Gold (US\$/ounce)         1274.7         1278.3         -0.3         -1.6         -2.2         2.6           Metal Index         222.3         226.9         -2.0         -5.6         -3.4         24.0                                                                                                                                                                                                                                                                                                                                                                                                                                                                                                                                                                                                                                                                                                                                                                                                                                                                                                                                                                                                                                                                                                                                                                                                                                                                                                                                                   |                                     |       |           |                             |                              |                       |                           |
| USD/MXN         20.53         20.52         0.0         -0.9         4.4         12.8           Commodities         6/19         6/18         Daily Change (%)         Weekly Change (%)         YTD (%)         YoY Change (%)           Global Commodities Index         86.6         87.6         -1.2         -3.7         -1.8         8.0           Brent (US\$/barrel)         75.1         75.3         -0.3         -1.1         12.3         63.1           Gold (US\$/ounce)         1274.7         1278.3         -0.3         -1.6         -2.2         2.6           Metal Index         222.3         226.9         -2.0         -5.6         -3.4         24.0                                                                                                                                                                                                                                                                                                                                                                                                                                                                                                                                                                                                                                                                                                                                                                                                                                                                                                                                                                                                                                                                                                                                                                                                                                                                                                                                                                                                                                                 |                                     |       |           |                             |                              |                       |                           |
| Commodities         6/19         6/18         Daily Change (%)         Weekly Change (%)         YTD (%)         YOY Change (%)           Global Commodities Index         86.6         87.6         -1.2         -3.7         -1.8         8.0           Brent (US\$/barrel)         75.1         75.3         -0.3         -1.1         12.3         63.1           Gold (US\$/ounce)         1274.7         1278.3         -0.3         -1.6         -2.2         2.6           Metal Index         222.3         226.9         -2.0         -5.6         -3.4         24.0                                                                                                                                                                                                                                                                                                                                                                                                                                                                                                                                                                                                                                                                                                                                                                                                                                                                                                                                                                                                                                                                                                                                                                                                                                                                                                                                                                                                                                                                                                                                                 |                                     |       |           |                             |                              |                       |                           |
| Global Commodities Index         86.6         87.6         -1.2         -3.7         -1.8         8.0           Brent (US\$/barrel)         75.1         75.3         -0.3         -1.1         12.3         63.1           Gold (US\$/ounce)         1274.7         1278.3         -0.3         -1.6         -2.2         2.6           Metal Index         222.3         226.9         -2.0         -5.6         -3.4         24.0                                                                                                                                                                                                                                                                                                                                                                                                                                                                                                                                                                                                                                                                                                                                                                                                                                                                                                                                                                                                                                                                                                                                                                                                                                                                                                                                                                                                                                                                                                                                                                                                                                                                                           |                                     |       |           |                             |                              |                       |                           |
| Brent (US\$/barrel)         75.1         75.3         -0.3         -1.1         12.3         63.1           Gold (US\$/ounce)         1274.7         1278.3         -0.3         -1.6         -2.2         2.6           Metal Index         222.3         226.9         -2.0         -5.6         -3.4         24.0                                                                                                                                                                                                                                                                                                                                                                                                                                                                                                                                                                                                                                                                                                                                                                                                                                                                                                                                                                                                                                                                                                                                                                                                                                                                                                                                                                                                                                                                                                                                                                                                                                                                                                                                                                                                           |                                     |       |           |                             |                              |                       |                           |
| Gold (US\$/ounce)         1274.7         1278.3         -0.3         -1.6         -2.2         2.6           Metal Index         222.3         226.9         -2.0         -5.6         -3.4         24.0                                                                                                                                                                                                                                                                                                                                                                                                                                                                                                                                                                                                                                                                                                                                                                                                                                                                                                                                                                                                                                                                                                                                                                                                                                                                                                                                                                                                                                                                                                                                                                                                                                                                                                                                                                                                                                                                                                                       |                                     |       |           |                             |                              |                       |                           |
| Metal Index 222.3 226.9 -2.0 -5.6 -3.4 24.0                                                                                                                                                                                                                                                                                                                                                                                                                                                                                                                                                                                                                                                                                                                                                                                                                                                                                                                                                                                                                                                                                                                                                                                                                                                                                                                                                                                                                                                                                                                                                                                                                                                                                                                                                                                                                                                                                                                                                                                                                                                                                    |                                     |       |           |                             |                              |                       |                           |
|                                                                                                                                                                                                                                                                                                                                                                                                                                                                                                                                                                                                                                                                                                                                                                                                                                                                                                                                                                                                                                                                                                                                                                                                                                                                                                                                                                                                                                                                                                                                                                                                                                                                                                                                                                                                                                                                                                                                                                                                                                                                                                                                |                                     |       |           |                             |                              |                       |                           |
|                                                                                                                                                                                                                                                                                                                                                                                                                                                                                                                                                                                                                                                                                                                                                                                                                                                                                                                                                                                                                                                                                                                                                                                                                                                                                                                                                                                                                                                                                                                                                                                                                                                                                                                                                                                                                                                                                                                                                                                                                                                                                                                                | Agricultural Index                  | 252.3 | 256.6     | -1.7                        | -5.9                         | -1.0                  | -2.7                      |