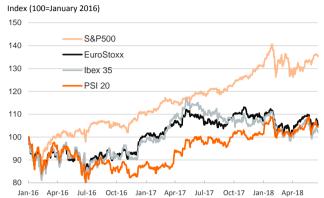

- ▶ Yesterday, European stock markets maintained the negative note, with slight decreases in most indices and a more pronounced decline in the German DAX. Asian and emerging economies indices performed poorly and registered losses greater than 1.8%. In the U.S., the S&P 500 also edged down.
- ▶ In the ECB Forum on Central Banking held in Sintra, Portugal, Mario Draghi implicitly endorsed market pricing of the first ECB rate hikes. Investors perceived this message as a confirmation of the central bank's accommodative tone. In this context, yields on the European sovereign bonds nudged down and the euro depreciated below \$1.16.
- In the advent of the OPEC meeting, Russian officials declared their intention to increase oil production and the barrel of Brent fluctuated around \$75.