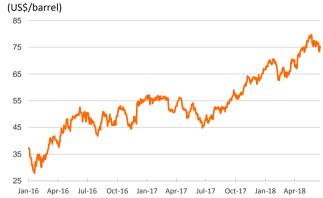

- ▶ Yesterday, European stock markets maintained the negative note, with slight decreases in most indices and a more pronounced decline in the German DAX. Asian and emerging economies indices performed poorly and registered losses greater than 1.8%. In the U.S., the S&P 500 also edged down.
- ▶ In the ECB Forum on Central Banking held in Sintra, Portugal, Mario Draghi implicitly endorsed market pricing of the first ECB rate hikes. Investors perceived this message as a confirmation of the central bank's accommodative tone. In this context, yields on the European sovereign bonds nudged down and the euro depreciated below \$1.16.
- In the advent of the OPEC meeting, Russian officials declared their intention to increase oil production and the barrel of Brent fluctuated around \$75.