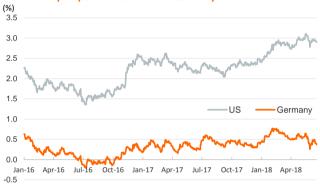

| Agricultural Index                  | 252.3 | 256.6     | -1.7                        | -5.9                         | -1.0                  | -2.7                      |

Note (\*): one more day for Asian stock markets

## Selected Time Series





## Yield on 10-year public debt: U.S. and Germany



# Exchange rate: EUR/USD



#### Implied volatility on US stock markets



# Risk Premium on 10-year debt: Italy, Spain and Portugal



## **Brent oil price**



Notice regarding publication of the Banco BPI "Daily Report".

Daily Report – Financial Markets is a publication of Banco BPI prepared by its Research and Economic Analysis Department that contains information and opinions that come from sources considered reliable, but Banco BPI does not guarantee the accuracy of the same and is not responsible for errors or omissions contained therein. This document has a purely informative purpose, for which reason Banco BPI is not responsible in any case for the use made of it. Opinions and estimates are specific to the area and may be subject to change without notice.