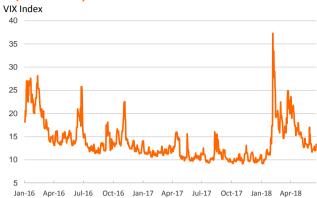

| Agricultural Index                  | 252.3 | 256.6     | -1.7                        | -5.9                         | -1.0                  | -2.7                      |

Note (\*): one more day for Asian stock markets

## Selected Time Series





## Yield on 10-year public debt: U.S. and Germany



# Exchange rate: EUR/USD



#### Implied volatility on US stock markets



# Risk Premium on 10-year debt: Italy, Spain and Portugal



## **Brent oil price**



Notice regarding publication of the Banco BPI "Daily Report".

Daily Report – Financial Markets is a publication of Banco BPI prepared by its Research and Economic Analysis Department that contains information and opinions that come from sources considered reliable, but Banco BPI does not guarantee the accuracy of the same and is not responsible for errors or omissions contained therein. This document has a purely informative purpose, for which reason Banco BPI is not responsible in any case for the use made of it. Opinions and estimates are specific to the area and may be subject to change without notice.