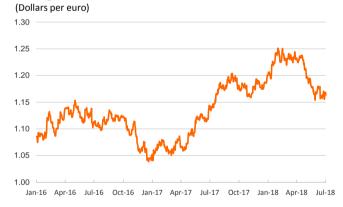

76       1.79         99       102         146       149            2.00       2.00         2.34       2.34         2.76       2.76         2.55       2.53         2.87       2.86         7/2       6/29         3.67       3.71         1.45       1.45         9558       9623         5488       5529         21427       21626         12238       12306         5277       5324         3372       3396         7548       7637         2727       2718         7568       7510         21812       22305         1059       1070         2776       2847         16       16 | 0.00                            | 0.00                  | 0.00                      |

### **Selected Time Series**

#### Main advanced stock markets



### Yield on 10-year public debt: U.S. and Germany



# Exchange rate: EUR/USD



#### Implied volatility on US stock markets



# Risk Premium on 10-year debt: Italy, Spain and Portugal



## **Brent oil price**



Notice regarding publication of the Banco BPI "Daily Report".

Daily Report – Financial Markets is a publication of Banco BPI prepared by its Research and Economic Analysis Department that contains information and opinions that come from sources considered reliable, but Banco BPI does not guarantee the accuracy of the same and is not responsible for errors or omissions contained therein. This document has a purely informative purpose, for which reason Banco BPI is not responsible in any case for the use made of it. Opinions and estimates are specific to the area and may be subject to change without notice.