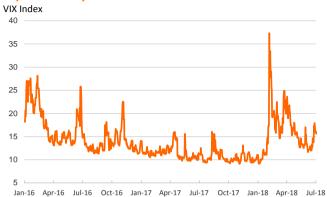

149            2.00       2.00         2.34       2.34         2.76       2.76         2.55       2.53         2.87       2.86         7/2       6/29         3.67       3.71         1.45       1.45         9558       9623         5488       5529         21427       21626         12238       12306         5277       5324         3372       3396         7548       7637         2727       2718         7568       7510         21812       22305         1059       1070         2776       2847         16       16 | 0.00                            | 0.00                  | 0.00                      |

### **Selected Time Series**

#### Main advanced stock markets



### Yield on 10-year public debt: U.S. and Germany



# Exchange rate: EUR/USD



#### Implied volatility on US stock markets



# Risk Premium on 10-year debt: Italy, Spain and Portugal



## **Brent oil price**



Notice regarding publication of the Banco BPI "Daily Report".

Daily Report – Financial Markets is a publication of Banco BPI prepared by its Research and Economic Analysis Department that contains information and opinions that come from sources considered reliable, but Banco BPI does not guarantee the accuracy of the same and is not responsible for errors or omissions contained therein. This document has a purely informative purpose, for which reason Banco BPI is not responsible in any case for the use made of it. Opinions and estimates are specific to the area and may be subject to change without notice.