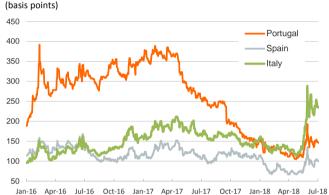

2.76       2.76         2.55       2.53         2.87       2.86         7/2       6/29         3.67       3.71         1.45       1.45         9558       9623         5488       5529         21427       21626         12238       12306         5277       5324         3372       3396         7548       7637         2727       2718         7568       7510         21812       22305         1059       1070         2776       2847         16       16 | 0.00                            | 0.00                  | 0.00                      |

### **Selected Time Series**

#### Main advanced stock markets



### Yield on 10-year public debt: U.S. and Germany



# Exchange rate: EUR/USD



#### Implied volatility on US stock markets



# Risk Premium on 10-year debt: Italy, Spain and Portugal



## **Brent oil price**



Notice regarding publication of the Banco BPI "Daily Report".

Daily Report – Financial Markets is a publication of Banco BPI prepared by its Research and Economic Analysis Department that contains information and opinions that come from sources considered reliable, but Banco BPI does not guarantee the accuracy of the same and is not responsible for errors or omissions contained therein. This document has a purely informative purpose, for which reason Banco BPI is not responsible in any case for the use made of it. Opinions and estimates are specific to the area and may be subject to change without notice.