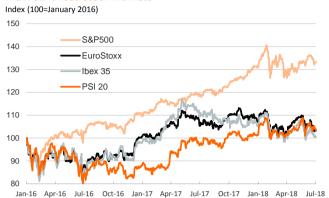

0.65       0.66         2.65       2.67         1.30       1.32         1.76       1.79         99       102         146       149            2.00       2.00         2.34       2.34         2.76       2.76         2.55       2.53         2.87       2.86         7/2       6/29         3.67       3.71         1.45       1.45         9558       9623         5488       5529         21427       21626         12238       12306         5277       5324         3372       3396         7548       7637         2727       2718         7568       7510         21812       22305         1059       1070         2776       2847         16       16 | 0.00                            | 0.00                  | 0.00                      |

### **Selected Time Series**

#### Main advanced stock markets



### Yield on 10-year public debt: U.S. and Germany



# Exchange rate: EUR/USD



#### Implied volatility on US stock markets



# Risk Premium on 10-year debt: Italy, Spain and Portugal



## **Brent oil price**



Notice regarding publication of the Banco BPI "Daily Report".

Daily Report – Financial Markets is a publication of Banco BPI prepared by its Research and Economic Analysis Department that contains information and opinions that come from sources considered reliable, but Banco BPI does not guarantee the accuracy of the same and is not responsible for errors or omissions contained therein. This document has a purely informative purpose, for which reason Banco BPI is not responsible in any case for the use made of it. Opinions and estimates are specific to the area and may be su