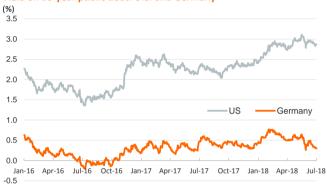

1.30       1.32         1.76       1.79         99       102         146       149            2.00       2.00         2.34       2.34         2.76       2.76         2.55       2.53         2.87       2.86         7/2       6/29         3.67       3.71         1.45       1.45         9558       9623         5488       5529         21427       21626         12238       12306         5277       5324         3372       3396         7548       7637         2727       2718         7568       7510         21812       22305         1059       1070         2776       2847         16       16 | 0.00                            | 0.00                  | 0.00                      |

### **Selected Time Series**

#### Main advanced stock markets



### Yield on 10-year public debt: U.S. and Germany



# Exchange rate: EUR/USD



#### Implied volatility on US stock markets



# Risk Premium on 10-year debt: Italy, Spain and Portugal



## **Brent oil price**



Notice regarding publication of the Banco BPI "Daily Report".

Daily Report – Financial Markets is a publication of Banco BPI prepared by its Research and Economic Analysis Department that contains information and opinions that come from sources considered reliable, but Banco BPI does not guarantee the accuracy of the same and is not responsible for errors or omissions contained therein. This document has a purely informative purpose, for which reason Banco BPI is not responsible in any case for the use made of it. Opinions and estimates are specific to the area and may be subject to change without notice.