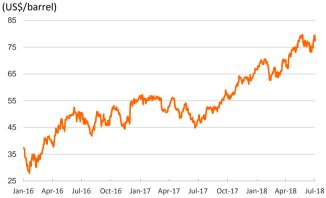

## **Brent oil price**

Notice regarding publication of the Banco BPI "Daily Report".

Daily Report – Financial Markets is a publication of Banco BPI prepared by its Research and Economic Analysis Department that contains information and opinions that come from sources considered reliable, but Banco BPI does not guarantee the accuracy of the same and is not responsible for errors or omissions contained therein. This document has a purely informative purpose, for which reason Banco BPI is not responsible in any case for the use made of it. Opinions and estimates are specific to the area and may be subject to change without notice.