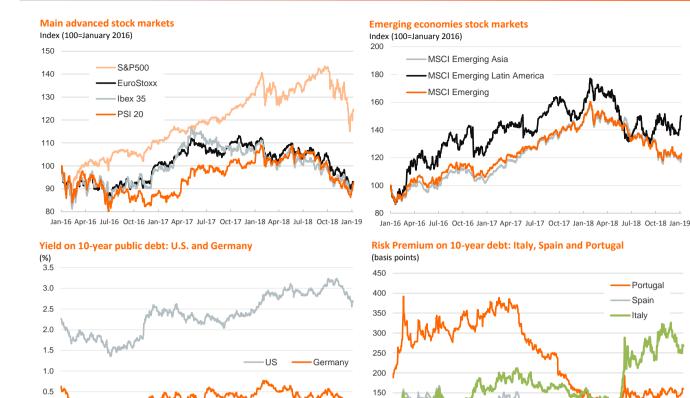

Financial markets were less volatile in the first session of the week as investors digested the latest Jerome Powell's comments on the upcoming official interest rate moves (more flexible and aware to risks). Stock indices in the U.S. increased on the back of the optimistic tone of U.S. and Chinese officials after the first round of trade negotiations

were resumed. In the euro area, equities increased in the periphery and edged down in France and Germany.

- ▶ In FX markets, the dollar weakened against most of its peers in advanced and emerging countries and the euro appreciated by +0.7%. In the U.K., the withdrawal agreement vote has been planned for January 15th. In this context the British Pound depreciated moderately against the euro.
- ▶ In oil markets, the price of the barrel of Brent extended the recent increases and fluctuated around \$58.