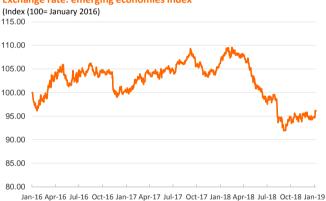

Financial markets were less volatile in the first session of the week as investors digested the latest Jerome Powell's comments on the upcoming official interest rate moves (more flexible and aware to risks). Stock indices in the U.S. increased on the back of the optimistic tone of U.S. and Chinese officials after the first round of trade negotiations

were resumed. In the euro area, equities increased in the periphery and edged down in France and Germany.

- ▶ In FX markets, the dollar weakened against most of its peers in advanced and emerging countries and the euro appreciated by +0.7%. In the U.K., the withdrawal agreement vote has been planned for January 15th. In this context the British Pound depreciated moderately against the euro.
- ▶ In oil markets, the price of the barrel of Brent extended the recent increases and fluctuated around \$58.