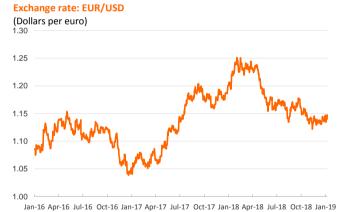

were resumed. In the euro area, equities increased in the periphery and edged down in France and Germany.

- ▶ In FX markets, the dollar weakened against most of its peers in advanced and emerging countries and the euro appreciated by +0.7%. In the U.K., the withdrawal agreement vote has been planned for January 15th. In this context the British Pound depreciated moderately against the euro.
- ▶ In oil markets, the price of the barrel of Brent extended the recent increases and fluctuated around \$58.