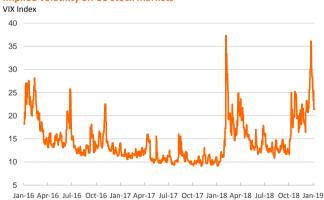

Financial markets were less volatile in the first session of the week as investors digested the latest Jerome Powell's comments on the upcoming official interest rate moves (more flexible and aware to risks). Stock indices in the U.S. increased on the back of the optimistic tone of U.S. and Chinese officials after the first round of trade negotiations

were resumed. In the euro area, equities increased in the periphery and edged down in France and Germany.

- ▶ In FX markets, the dollar weakened against most of its peers in advanced and emerging countries and the euro appreciated by +0.7%. In the U.K., the withdrawal agreement vote has been planned for January 15th. In this context the British Pound depreciated moderately against the euro.
- ▶ In oil markets, the price of the barrel of Brent extended the recent increases and fluctuated around \$58.