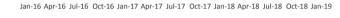

Financial markets were less volatile in the first session of the week as investors digested the latest Jerome Powell's comments on the upcoming official interest rate moves (more flexible and aware to risks). Stock indices in the U.S. increased on the back of the optimistic tone of U.S. and Chinese officials after the first round of trade negotiations

were resumed. In the euro area, equities increased in the periphery and edged down in France and Germany.

- ▶ In FX markets, the dollar weakened against most of its peers in advanced and emerging countries and the euro appreciated by +0.7%. In the U.K., the withdrawal agreement vote has been planned for January 15th. In this context the British Pound depreciated moderately against the euro.
- ▶ In oil markets, the price of the barrel of Brent extended the recent increases and fluctuated around \$58.