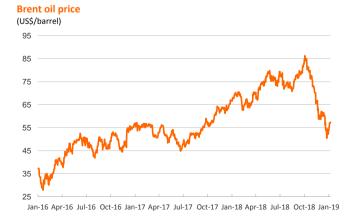

were resumed. In the euro area, equities increased in the periphery and edged down in France and Germany.

- ▶ In FX markets, the dollar weakened against most of its peers in advanced and emerging countries and the euro appreciated by +0.7%. In the U.K., the withdrawal agreement vote has been planned for January 15th. In this context the British Pound depreciated moderately against the euro.
- ▶ In oil markets, the price of the barrel of Brent extended the recent increases and fluctuated around \$58.