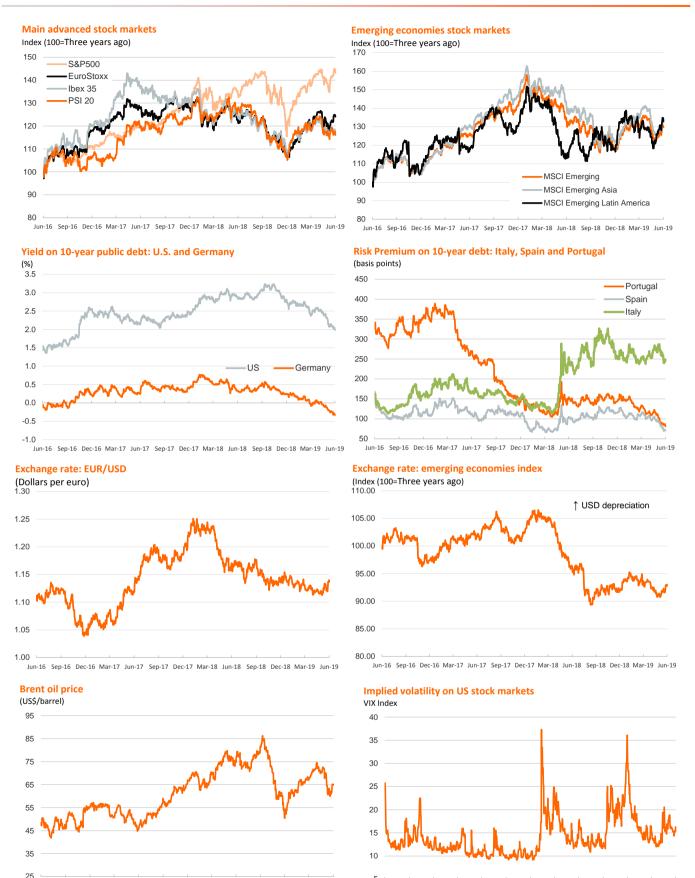

- ▶ Volatility edged higher and stocks declined across advanced and emerging economies as U.S. officials played down expectations of a breakthrough in trade talks when Presidents Trump and Xi Jinping meet this week at the G20 summit.
- ▶ U.S. and euro area sovereign yields fluctuated around year-lows. Fedspeak reinforced expectations of a rate cut and Italy's finance minister Tria said he was confident of reaching an agreement with the EU regarding fiscal policy. Tria also confirmed Italy would cut its 2019 fiscal deficit target to around 2.1% (from a 2.4% goal it set in April).
- Fed Chairman Powell warned that the downside risks to the U.S. economy have increased, and added that many FOMC officials see a stronger case for an easier policy stance. St. Louis Fed President Bullard -who had voted for a 25bp cut in June- said a larger cut (e.g. 50bp in July, to which markets attach significant odds) seems unwarranted.