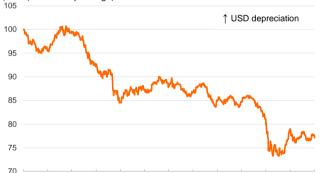

| 12.5                                 |

# Main advanced stock markets



Sep-17 Dec-17 Mar-18 Jun-18 Sep-18 Dec-18 Mar-19 Jun-19 Sep-19 Dec-19 Mar-20 Jun-20 Sep-20

### Yield on 10-year public debt: U.S. and Germany



Exchange rate: Advanced-economy currencies



Sep-17 Dec-17 Mar-18 Jun-18 Sep-18 Dec-18 Mar-19 Jun-19 Sep-19 Dec-19 Mar-20 Jun-20 Sep-20

**Brent oil price** 



Emerging economies stock markets

Index (100=Three years ago)



Sep-17 Dec-17 Mar-18 Jun-18 Sep-18 Dec-18 Mar-19 Jun-19 Sep-19 Dec-19 Mar-20 Jun-20 Sep-20

## Risk Premium on 10-year debt: Italy, Spain and Portugal



0 Sep-17 Dec-17 Mar-18 Jun-18 Sep-18 Dec-18 Mar-19 Jun-19 Sep-19 Dec-19 Mar-20 Jun-20 Sep-20

#### Exchange rate: emerging economies index

# (Index (100=Three years ago)

50



Sep-17 Dec-17 Mar-18 Jun-18 Sep-18 Dec-18 Mar-19 Jun-19 Sep-19 Dec-19 Mar-20 Jun-20 Sep-20

## Implied volatility on US stock markets



Sep-17 Dec-17 Mar-18 Jun-18 Sep-18 Dec-18 Mar-19 Jun-19 Sep-19 Dec-19 Mar-20 Jun-20 Sep-20

### Notice regarding publication of the Banco BPI "Daily Report".

Daily Report – Financial Markets is a publication of Banco BPI prepared by its Research and Economic Analysis Department that contains information and opinions that come from sources considered reliable, but Banco BPI does not guarantee the accuracy of the same and is not responsible for errors or omissions contained therein. This document has a purely informative purpose, for which reason Banco BPI is not responsible in any case for the use made of it. Opinions and estimates are specific to the a