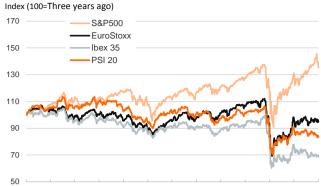

# Main advanced stock markets

Sep-17 Dec-17 Mar-18 Jun-18 Sep-18 Dec-18 Mar-19 Jun-19 Sep-19 Dec-19 Mar-20 Jun-20 Sep-20

- The tech sell-off in U.S. stock markets continued and spread to Asia in yesterday's session. Risk-off market sentiment also weighed on European stocks, although they suffered relatively smaller declines.
- The tech-heavy Nasdaq index entered correction territory as it fell 4.1%, led by falls in the stock prices of the largest tech companies including Apple and Tesla, who had its worst trading day ever. The S&P fell 2.8% and U.S. treasuries edged up as investors sought safety.
- In Europe, the Eurostoxx index fell 1.4% and sovereign bonds rose notwithstanding a positive revision of the Q2 fall in eurozone GDP (from -12.1% qoq to -11.8%).
- Oil markets remained affected by the recent resurgence of coronavirus cases amid fears that it will hinder the recovery in energy demand. The price of the barrel of Brent fell below \$40 to \$39.8 for the first time since June.