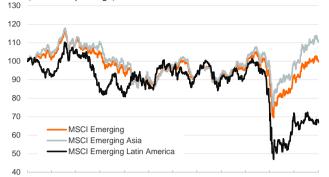

Emerging economies stock markets

Index (100=Three years ago)

Sep-17 Dec-17 Mar-18 Jun-18 Sep-18 Dec-18 Mar-19 Jun-19 Sep-19 Dec-19 Mar-20 Jun-20 Sep-20

- The tech sell-off in U.S. stock markets continued and spread to Asia in yesterday's session. Risk-off market sentiment also weighed on European stocks, although they suffered relatively smaller declines.
- The tech-heavy Nasdaq index entered correction territory as it fell 4.1%, led by falls in the stock prices of the largest tech companies including Apple and Tesla, who had its worst trading day ever. The S&P fell 2.8% and U.S. treasuries edged up as investors sought safety.
- In Europe, the Eurostoxx index fell 1.4% and sovereign bonds rose notwithstanding a positive revision of the Q2 fall in eurozone GDP (from -12.1% qoq to -11.8%).
- Oil markets remained affected by the recent resurgence of coronavirus cases amid fears that it will hinder the recovery in energy demand. The price of the barrel of Brent fell below \$40 to \$39.8 for the first time since June.