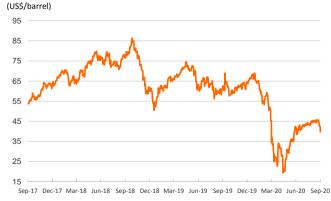

### Yield on 10-year public debt: U.S. and Germany

Exchange rate: Advanced-economy currencies

Sep-17 Dec-17 Mar-18 Jun-18 Sep-18 Dec-18 Mar-19 Jun-19 Sep-19 Dec-19 Mar-20 Jun-20 Sep-20

**Brent oil price** 

- The tech sell-off in U.S. stock markets continued and spread to Asia in yesterday's session. Risk-off market sentiment also weighed on European stocks, although they suffered relatively smaller declines.
- The tech-heavy Nasdaq index entered correction territory as it fell 4.1%, led by falls in the stock prices of the largest tech companies including Apple and Tesla, who had its worst trading day ever. The S&P fell 2.8% and U.S. treasuries edged up as investors sought safety.
- In Europe, the Eurostoxx index fell 1.4% and sovereign bonds rose notwithstanding a positive revision of the Q2 fall in eurozone GDP (from -12.1% qoq to -11.8%).
- Oil markets remained affected by the recent resurgence of coronavirus cases amid fears that it will hinder the recovery in energy demand. The price of the barrel of Brent fell below \$40 to \$39.8 for the first time since June.