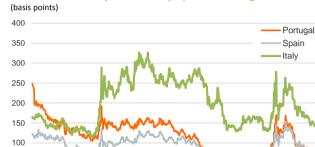

## Risk Premium on 10-year debt: Italy, Spain and Portugal

0 Sep-17 Dec-17 Mar-18 Jun-18 Sep-18 Dec-18 Mar-19 Jun-19 Sep-19 Dec-19 Mar-20 Jun-20 Sep-20

| EurozoneECB - Official Interest Rate (Refi)EoniaSwap Eonia (10Y)3 months (Euribor)12 months (Euribor)12 months (Euribor)Germany - 2-Year BondGermany - 10-Year BondFrance - 10-Year BondSpain - 10-Year BondPortugal - 10-Year BondItaly - 10-Year BondRisk premium - Spain (10Y)Risk premium - Portugal (10Y)Risk premium - Italy (10Y)USEad. Hanaa David | 0.00<br>-0.47<br>-0.33<br>-0.49<br>-0.40<br>-0.71<br>-0.50<br>-0.20<br>0.33<br>0.36<br>1.03<br>82<br>86<br>152 | 0.00<br>-0.47<br>-0.31<br>-0.49<br>-0.40<br>-0.70<br>-0.46<br>-0.17<br>0.35<br>0.38<br>1.05<br>82 | 0<br>0<br>-2<br>0<br>0<br>0<br>-3<br>-3<br>-3<br>-3<br>-2 | 0<br>0<br>-5<br>-1<br>-3<br>-3<br>-3<br>-8<br>-7<br>-7<br>-7 | 0<br>-2<br>-35<br>-11<br>-15<br>-10<br>-31<br>-31 | 0<br>-10<br>2<br>-6<br>-4<br>15<br>9 |
|------------------------------------------------------------------------------------------------------------------------------------------------------------------------------------------------------------------------------------------------------------------------------------------------------------------------------------------------------------|----------------------------------------------------------------------------------------------------------------|---------------------------------------------------------------------------------------------------|-----------------------------------------------------------|--------------------------------------------------------------|---------------------------------------------------|--------------------------------------|
| EoniaSwap Eonia (10Y)3 months (Euribor)12 months (Euribor)Germany - 2-Year BondGermany - 10-Year BondFrance - 10-Year BondSpain - 10-Year BondPortugal - 10-Year BondItaly - 10-Year BondRisk premium - Spain (10Y)Risk premium - Portugal (10Y)Risk premium - Italy (10Y)US                                                                               | -0.47<br>-0.33<br>-0.49<br>-0.40<br>-0.71<br>-0.50<br>-0.20<br>0.33<br>0.36<br>1.03<br>82<br>86                | -0.47<br>-0.31<br>-0.49<br>-0.40<br>-0.70<br>-0.46<br>-0.17<br>0.35<br>0.38<br>1.05               | 0<br>-2<br>0<br>0<br>-3<br>-3<br>-3<br>-3                 | 0<br>-5<br>-1<br>-3<br>-3<br>-8<br>-7                        | -2<br>-35<br>-11<br>-15<br>-10<br>-31             | -10<br>2<br>-6<br>-4<br>15           |
| Swap Eonia (10Y)3 months (Euribor)12 months (Euribor)Germany - 2-Year BondGermany - 10-Year BondFrance - 10-Year BondSpain - 10-Year BondPortugal - 10-Year BondItaly - 10-Year BondRisk premium - Spain (10Y)Risk premium - Portugal (10Y)Risk premium - Italy (10Y)US                                                                                    | -0.33<br>-0.49<br>-0.40<br>-0.71<br>-0.50<br>-0.20<br>0.33<br>0.36<br>1.03<br>82<br>86                         | -0.47<br>-0.31<br>-0.49<br>-0.40<br>-0.70<br>-0.46<br>-0.17<br>0.35<br>0.38<br>1.05               | 0<br>-2<br>0<br>0<br>-3<br>-3<br>-3<br>-3                 | 0<br>-5<br>-1<br>-3<br>-3<br>-8<br>-7                        | -2<br>-35<br>-11<br>-15<br>-10<br>-31             | 2<br>-6<br>-4<br>15                  |
| 3 months (Euribor)<br>12 months (Euribor)<br>Germany - 2-Year Bond<br>Germany - 10-Year Bond<br>France - 10-Year Bond<br>Spain - 10-Year Bond<br>Portugal - 10-Year Bond<br>Italy - 10-Year Bond<br>Risk premium - Spain (10Y)<br>Risk premium - Portugal (10Y)<br>Risk premium - Italy (10Y)<br>US                                                        | -0.33<br>-0.49<br>-0.40<br>-0.71<br>-0.50<br>-0.20<br>0.33<br>0.36<br>1.03<br>82<br>86                         | -0.31<br>-0.49<br>-0.40<br>-0.70<br>-0.46<br>-0.17<br>0.35<br>0.38<br>1.05                        | -2<br>0<br>0<br>-3<br>-3<br>-3<br>-3                      | -5<br>-1<br>-3<br>-3<br>-8<br>-7                             | -35<br>-11<br>-15<br>-10<br>-31                   | 2<br>-6<br>-4<br>15                  |
| 3 months (Euribor)<br>12 months (Euribor)<br>Germany - 2-Year Bond<br>Germany - 10-Year Bond<br>France - 10-Year Bond<br>Spain - 10-Year Bond<br>Portugal - 10-Year Bond<br>Italy - 10-Year Bond<br>Risk premium - Spain (10Y)<br>Risk premium - Portugal (10Y)<br>Risk premium - Italy (10Y)<br>US                                                        | -0.49<br>-0.40<br>-0.71<br>-0.50<br>-0.20<br>0.33<br>0.36<br>1.03<br>82<br>86                                  | -0.49<br>-0.40<br>-0.70<br>-0.46<br>-0.17<br>0.35<br>0.38<br>1.05                                 | 0<br>0<br>-3<br>-3<br>-3<br>-3                            | -1<br>-3<br>-3<br>-8<br>-7                                   | -11<br>-15<br>-10<br>-31                          | -6<br>-4<br>15                       |
| 12 months (Euribor)Germany - 2-Year BondGermany - 10-Year BondFrance - 10-Year BondSpain - 10-Year BondPortugal - 10-Year BondItaly - 10-Year BondRisk premium - Spain (10Y)Risk premium - Portugal (10Y)Risk premium - Italy (10Y)US                                                                                                                      | -0.40<br>-0.71<br>-0.50<br>-0.20<br>0.33<br>0.36<br>1.03<br>82<br>86                                           | -0.40<br>-0.70<br>-0.46<br>-0.17<br>0.35<br>0.38<br>1.05                                          | 0<br>0<br>-3<br>-3<br>-3<br>-3                            | -3<br>-3<br>-8<br>-7                                         | -15<br>-10<br>-31                                 | -4<br>15                             |
| Germany - 2-Year Bond<br>Germany - 10-Year Bond<br>France - 10-Year Bond<br>Spain - 10-Year Bond<br>Portugal - 10-Year Bond<br>Italy - 10-Year Bond<br>Risk premium - Spain (10Y)<br>Risk premium - Portugal (10Y)<br>Risk premium - Italy (10Y)<br>US                                                                                                     | -0.71<br>-0.50<br>-0.20<br>0.33<br>0.36<br>1.03<br>82<br>86                                                    | -0.70<br>-0.46<br>-0.17<br>0.35<br>0.38<br>1.05                                                   | 0<br>-3<br>-3<br>-3                                       | -3<br>-8<br>-7                                               | -10<br>-31                                        | 15                                   |
| Germany - 10-Year Bond<br>France - 10-Year Bond<br>Spain - 10-Year Bond<br>Portugal - 10-Year Bond<br>Italy - 10-Year Bond<br>Risk premium - Spain (10Y)<br>Risk premium - Portugal (10Y)<br>Risk premium - Italy (10Y)<br>US                                                                                                                              | -0.50<br>-0.20<br>0.33<br>0.36<br>1.03<br>82<br>86                                                             | -0.46<br>-0.17<br>0.35<br>0.38<br>1.05                                                            | -3<br>-3<br>-3                                            | -8<br>-7                                                     | -31                                               |                                      |
| France - 10-Year BondSpain - 10-Year BondPortugal - 10-Year BondItaly - 10-Year BondRisk premium - Spain (10Y)Risk premium - Portugal (10Y)Risk premium - Italy (10Y)US                                                                                                                                                                                    | -0.20<br>0.33<br>0.36<br>1.03<br>82<br>86                                                                      | -0.17<br>0.35<br>0.38<br>1.05                                                                     | -3<br>-3                                                  | -7                                                           |                                                   |                                      |
| Spain - 10-Year BondPortugal - 10-Year BondItaly - 10-Year BondRisk premium - Spain (10Y)Risk premium - Portugal (10Y)Risk premium - Italy (10Y)US                                                                                                                                                                                                         | 0.33<br>0.36<br>1.03<br>82<br>86                                                                               | 0.35<br>0.38<br>1.05                                                                              | -3                                                        |                                                              |                                                   | 9                                    |
| Portugal - 10-Year Bond<br>Italy - 10-Year Bond<br>Risk premium - Spain (10Y)<br>Risk premium - Portugal (10Y)<br>Risk premium - Italy (10Y)<br>US                                                                                                                                                                                                         | 0.36<br>1.03<br>82<br>86                                                                                       | 0.38<br>1.05                                                                                      |                                                           |                                                              | -14                                               | 11                                   |
| Italy - 10-Year Bond<br>Risk premium - Spain (10Y)<br>Risk premium - Portugal (10Y)<br>Risk premium - Italy (10Y)<br>US                                                                                                                                                                                                                                    | 1.03<br>82<br>86                                                                                               | 1.05                                                                                              |                                                           | -5                                                           | -8                                                | 12                                   |
| Risk premium - Spain (10Y)<br>Risk premium - Portugal (10Y)<br>Risk premium - Italy (10Y)<br>US                                                                                                                                                                                                                                                            | 82<br>86                                                                                                       |                                                                                                   | -2                                                        | -1                                                           | -38                                               | 9                                    |
| Risk premium - Portugal (10Y)<br>Risk premium - Italy (10Y)<br>US                                                                                                                                                                                                                                                                                          | 86                                                                                                             |                                                                                                   | 1                                                         | 0                                                            | 17                                                | 2                                    |
| Risk premium - Italy (10Y)<br>US                                                                                                                                                                                                                                                                                                                           |                                                                                                                | 84                                                                                                | 1                                                         | 2                                                            | 23                                                | 3                                    |
| US                                                                                                                                                                                                                                                                                                                                                         |                                                                                                                | 151                                                                                               | 1                                                         | 7                                                            | -7                                                | 0                                    |
|                                                                                                                                                                                                                                                                                                                                                            | 152                                                                                                            | 131                                                                                               | 1                                                         | /                                                            | -7                                                | 0                                    |
| Feel Users Perced                                                                                                                                                                                                                                                                                                                                          |                                                                                                                |                                                                                                   |                                                           |                                                              |                                                   |                                      |
| Fed - Upper Bound                                                                                                                                                                                                                                                                                                                                          | 0.25                                                                                                           | 0.25                                                                                              | 0                                                         | 0                                                            | -150                                              | -200                                 |
| 3 months (Libor)                                                                                                                                                                                                                                                                                                                                           | 0.24                                                                                                           | 0.24                                                                                              | 0                                                         | -1                                                           | -167                                              | -190                                 |
| 12 months (Libor)                                                                                                                                                                                                                                                                                                                                          | 0.42                                                                                                           | 0.42                                                                                              | 0                                                         | -1                                                           | -158                                              | -153                                 |
| 2-Year Bond                                                                                                                                                                                                                                                                                                                                                | 0.14                                                                                                           | 0.14                                                                                              | 0                                                         | 1                                                            | -143                                              | -145                                 |
| 10-Year Bond                                                                                                                                                                                                                                                                                                                                               | 0.68                                                                                                           | 0.72                                                                                              | -4                                                        | 1                                                            | -124                                              | -96                                  |
| Stock Markets                                                                                                                                                                                                                                                                                                                                              | 9/8                                                                                                            | 9/7                                                                                               | Daily Change (%)                                          | Weekly Change (%)                                            | YTD (%)                                           | YoY Change (%)                       |
| CaixaBank                                                                                                                                                                                                                                                                                                                                                  | 1.96                                                                                                           | 2.01                                                                                              | -2.7                                                      | 7.1                                                          | -30.1                                             | -11.4                                |
| lbex 35                                                                                                                                                                                                                                                                                                                                                    | 6955                                                                                                           | 7081                                                                                              | -1.8                                                      | 0.0                                                          | -27.2                                             | -22.8                                |
| PSI 20                                                                                                                                                                                                                                                                                                                                                     | 4261                                                                                                           | 4308                                                                                              | -1.1                                                      | -1.1                                                         | -18.3                                             | -14.2                                |
| MIB                                                                                                                                                                                                                                                                                                                                                        | 19380                                                                                                          | 19738                                                                                             | -1.8                                                      | -1.1                                                         | -17.6                                             | -11.9                                |
| DAX                                                                                                                                                                                                                                                                                                                                                        | 12968                                                                                                          | 13100                                                                                             | -1.0                                                      | 0.0                                                          | -2.1                                              | 6.1                                  |
| CAC 40                                                                                                                                                                                                                                                                                                                                                     | 4974                                                                                                           | 5054                                                                                              | -1.6                                                      | 0.7                                                          | -16.8                                             | -11.0                                |
| Eurostoxx50                                                                                                                                                                                                                                                                                                                                                | 3267                                                                                                           | 3314                                                                                              | -1.4                                                      | -0.3                                                         | -12.8                                             | -6.5                                 |
| FTSE 100                                                                                                                                                                                                                                                                                                                                                   | 5930                                                                                                           | 5937                                                                                              | -0.1                                                      | 1.2                                                          | -21.4                                             | -18.0                                |
| S&P 500                                                                                                                                                                                                                                                                                                                                                    | 3332                                                                                                           | 3427                                                                                              | -2.8                                                      | -5.5                                                         | 3.1                                               | 11.9                                 |
| Nasdag                                                                                                                                                                                                                                                                                                                                                     | 10848                                                                                                          | 11313                                                                                             | -4.1                                                      | -9.1                                                         | 20.9                                              | 34.1                                 |
| Nikkei 225                                                                                                                                                                                                                                                                                                                                                 | 23274                                                                                                          | 23090                                                                                             | 0.8                                                       | 0.6                                                          | -1.6                                              | 9.2                                  |
| MSCI Emerging Index                                                                                                                                                                                                                                                                                                                                        | 1088                                                                                                           | 1095                                                                                              | -0.6                                                      | -2.9                                                         | -2.4                                              | 7.6                                  |
| MSCI Emerging Asia                                                                                                                                                                                                                                                                                                                                         | 601                                                                                                            | 604                                                                                               | -0.4                                                      | -2.8                                                         | 6.2                                               | 18.1                                 |
| MSCI Emerging Latin America                                                                                                                                                                                                                                                                                                                                | 1965                                                                                                           | 2012                                                                                              | -2.4                                                      | -2.6                                                         | -32.7                                             | -26.5                                |
| Shanghai                                                                                                                                                                                                                                                                                                                                                   | 3316                                                                                                           | 3293                                                                                              | 0.7                                                       | -2.8                                                         | 8.7                                               | 9.6                                  |
| VIX Index                                                                                                                                                                                                                                                                                                                                                  | 31.46                                                                                                          | 30.75                                                                                             | 2.3                                                       | 20.4                                                         | 128.3                                             | 106.0                                |
| Currencies                                                                                                                                                                                                                                                                                                                                                 | 9/8                                                                                                            | 9/7                                                                                               | Daily Change (%)                                          | Weekly Change (%)                                            | YTD (%)                                           | YoY Change (%)                       |
| EUR/USD                                                                                                                                                                                                                                                                                                                                                    | 1.178                                                                                                          | 1.182                                                                                             | -0.3                                                      | -1.1                                                         | 5.0                                               | 6.6                                  |
| EUR/GBP                                                                                                                                                                                                                                                                                                                                                    | 0.91                                                                                                           | 0.90                                                                                              | 1.1                                                       | 1.9                                                          | 7.2                                               | 1.4                                  |
| EUR/CHF                                                                                                                                                                                                                                                                                                                                                    | 1.08                                                                                                           | 1.08                                                                                              | -0.1                                                      | -0.2                                                         | -0.4                                              | -1.4                                 |
| USD/JPY                                                                                                                                                                                                                                                                                                                                                    | 106.03                                                                                                         | 106.27                                                                                            | -0.2                                                      | 0.1                                                          | -2.4                                              | -1.1                                 |
| USD/CNY                                                                                                                                                                                                                                                                                                                                                    | 6.85                                                                                                           | 6.83                                                                                              | 0.2                                                       | 0.3                                                          | -1.7                                              | -3.9                                 |
| USD/MXN                                                                                                                                                                                                                                                                                                                                                    | 21.78                                                                                                          | 21.61                                                                                             | 0.2                                                       | 0.0                                                          | 15.1                                              | 11.3                                 |
| Commodities                                                                                                                                                                                                                                                                                                                                                | 9/8                                                                                                            | 9/7                                                                                               | Daily Change (%)                                          | Weekly Change (%)                                            | YTD (%)                                           | YoY Change (%)                       |
| Global Commodities Index                                                                                                                                                                                                                                                                                                                                   | 71.4                                                                                                           | 72.4                                                                                              | -1.4                                                      | -2.9                                                         | -11.7                                             | -9.0                                 |
| Brent (US\$/barrel)                                                                                                                                                                                                                                                                                                                                        | 39.8                                                                                                           | 42.0                                                                                              | -5.3                                                      | -12.7                                                        | -39.7                                             | -36.4                                |
| Gold (US\$/ounce)                                                                                                                                                                                                                                                                                                                                          | 1932.0                                                                                                         | 1933.6                                                                                            | -0.1                                                      | -1.9                                                         | 27.3                                              | 28.9                                 |
| Metal Index                                                                                                                                                                                                                                                                                                                                                | 203.1                                                                                                          | 206.0                                                                                             | -0.1                                                      | -2.2                                                         | 4.9                                               | 2.0                                  |
| Agricultural Index                                                                                                                                                                                                                                                                                                                                         | 260.3                                                                                                          | 260.1                                                                                             | 0.1                                                       | -0.2                                                         | -2.6                                              | 12.5                                 |