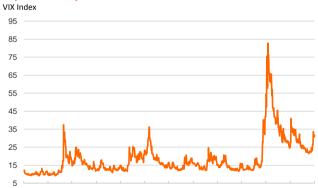

## Implied volatility on US stock markets

Sep-17 Dec-17 Mar-18 Jun-18 Sep-18 Dec-18 Mar-19 Jun-19 Sep-19 Dec-19 Mar-20 Jun-20 Sep-20

| EurozoneECB - Official Interest Rate (Refi)EoniaSwap Eonia (10Y)3 months (Euribor)12 months (Euribor)12 months (Euribor)Germany - 2-Year BondGermany - 10-Year BondFrance - 10-Year BondSpain - 10-Year BondPortugal - 10-Year BondItaly - 10-Year BondRisk premium - Spain (10Y)Risk premium - Portugal (10Y)Risk premium - Italy (10Y)USEad. Hanaa David | 0.00<br>-0.47<br>-0.33<br>-0.49<br>-0.40<br>-0.71<br>-0.50<br>-0.20<br>0.33<br>0.36<br>1.03<br>82<br>86<br>152 | 0.00<br>-0.47<br>-0.31<br>-0.49<br>-0.40<br>-0.70<br>-0.46<br>-0.17<br>0.35<br>0.38<br>1.05<br>82 | 0<br>0<br>-2<br>0<br>0<br>0<br>-3<br>-3<br>-3<br>-3<br>-2 | 0<br>0<br>-5<br>-1<br>-3<br>-3<br>-3<br>-8<br>-7<br>-7<br>-7 | 0<br>-2<br>-35<br>-11<br>-15<br>-10<br>-31<br>-31 | 0<br>-10<br>2<br>-6<br>-4<br>15<br>9 |
|------------------------------------------------------------------------------------------------------------------------------------------------------------------------------------------------------------------------------------------------------------------------------------------------------------------------------------------------------------|----------------------------------------------------------------------------------------------------------------|---------------------------------------------------------------------------------------------------|-----------------------------------------------------------|--------------------------------------------------------------|---------------------------------------------------|--------------------------------------|
| EoniaSwap Eonia (10Y)3 months (Euribor)12 months (Euribor)Germany - 2-Year BondGermany - 10-Year BondFrance - 10-Year BondSpain - 10-Year BondPortugal - 10-Year BondItaly - 10-Year BondRisk premium - Spain (10Y)Risk premium - Portugal (10Y)Risk premium - Italy (10Y)US                                                                               | -0.47<br>-0.33<br>-0.49<br>-0.40<br>-0.71<br>-0.50<br>-0.20<br>0.33<br>0.36<br>1.03<br>82<br>86                | -0.47<br>-0.31<br>-0.49<br>-0.40<br>-0.70<br>-0.46<br>-0.17<br>0.35<br>0.38<br>1.05               | 0<br>-2<br>0<br>0<br>-3<br>-3<br>-3<br>-3                 | 0<br>-5<br>-1<br>-3<br>-3<br>-8<br>-7                        | -2<br>-35<br>-11<br>-15<br>-10<br>-31             | -10<br>2<br>-6<br>-4<br>15           |
| Swap Eonia (10Y)3 months (Euribor)12 months (Euribor)Germany - 2-Year BondGermany - 10-Year BondFrance - 10-Year BondSpain - 10-Year BondPortugal - 10-Year BondItaly - 10-Year BondRisk premium - Spain (10Y)Risk premium - Portugal (10Y)Risk premium - Italy (10Y)US                                                                                    | -0.33<br>-0.49<br>-0.40<br>-0.71<br>-0.50<br>-0.20<br>0.33<br>0.36<br>1.03<br>82<br>86                         | -0.47<br>-0.31<br>-0.49<br>-0.40<br>-0.70<br>-0.46<br>-0.17<br>0.35<br>0.38<br>1.05               | 0<br>-2<br>0<br>0<br>-3<br>-3<br>-3<br>-3                 | 0<br>-5<br>-1<br>-3<br>-3<br>-8<br>-7                        | -2<br>-35<br>-11<br>-15<br>-10<br>-31             | 2<br>-6<br>-4<br>15                  |
| 3 months (Euribor)<br>12 months (Euribor)<br>Germany - 2-Year Bond<br>Germany - 10-Year Bond<br>France - 10-Year Bond<br>Spain - 10-Year Bond<br>Portugal - 10-Year Bond<br>Italy - 10-Year Bond<br>Risk premium - Spain (10Y)<br>Risk premium - Portugal (10Y)<br>Risk premium - Italy (10Y)<br>US                                                        | -0.33<br>-0.49<br>-0.40<br>-0.71<br>-0.50<br>-0.20<br>0.33<br>0.36<br>1.03<br>82<br>86                         | -0.31<br>-0.49<br>-0.40<br>-0.70<br>-0.46<br>-0.17<br>0.35<br>0.38<br>1.05                        | -2<br>0<br>0<br>-3<br>-3<br>-3<br>-3                      | -5<br>-1<br>-3<br>-3<br>-8<br>-7                             | -35<br>-11<br>-15<br>-10<br>-31                   | 2<br>-6<br>-4<br>15                  |
| 3 months (Euribor)<br>12 months (Euribor)<br>Germany - 2-Year Bond<br>Germany - 10-Year Bond<br>France - 10-Year Bond<br>Spain - 10-Year Bond<br>Portugal - 10-Year Bond<br>Italy - 10-Year Bond<br>Risk premium - Spain (10Y)<br>Risk premium - Portugal (10Y)<br>Risk premium - Italy (10Y)<br>US                                                        | -0.49<br>-0.40<br>-0.71<br>-0.50<br>-0.20<br>0.33<br>0.36<br>1.03<br>82<br>86                                  | -0.49<br>-0.40<br>-0.70<br>-0.46<br>-0.17<br>0.35<br>0.38<br>1.05                                 | 0<br>0<br>-3<br>-3<br>-3<br>-3                            | -1<br>-3<br>-3<br>-8<br>-7                                   | -11<br>-15<br>-10<br>-31                          | -6<br>-4<br>15                       |
| 12 months (Euribor)Germany - 2-Year BondGermany - 10-Year BondFrance - 10-Year BondSpain - 10-Year BondPortugal - 10-Year BondItaly - 10-Year BondRisk premium - Spain (10Y)Risk premium - Portugal (10Y)Risk premium - Italy (10Y)US                                                                                                                      | -0.40<br>-0.71<br>-0.50<br>-0.20<br>0.33<br>0.36<br>1.03<br>82<br>86                                           | -0.40<br>-0.70<br>-0.46<br>-0.17<br>0.35<br>0.38<br>1.05                                          | 0<br>0<br>-3<br>-3<br>-3<br>-3                            | -3<br>-3<br>-8<br>-7                                         | -15<br>-10<br>-31                                 | -4<br>15                             |
| Germany - 2-Year Bond<br>Germany - 10-Year Bond<br>France - 10-Year Bond<br>Spain - 10-Year Bond<br>Portugal - 10-Year Bond<br>Italy - 10-Year Bond<br>Risk premium - Spain (10Y)<br>Risk premium - Portugal (10Y)<br>Risk premium - Italy (10Y)<br>US                                                                                                     | -0.71<br>-0.50<br>-0.20<br>0.33<br>0.36<br>1.03<br>82<br>86                                                    | -0.70<br>-0.46<br>-0.17<br>0.35<br>0.38<br>1.05                                                   | 0<br>-3<br>-3<br>-3                                       | -3<br>-8<br>-7                                               | -10<br>-31                                        | 15                                   |
| Germany - 10-Year Bond<br>France - 10-Year Bond<br>Spain - 10-Year Bond<br>Portugal - 10-Year Bond<br>Italy - 10-Year Bond<br>Risk premium - Spain (10Y)<br>Risk premium - Portugal (10Y)<br>Risk premium - Italy (10Y)<br>US                                                                                                                              | -0.50<br>-0.20<br>0.33<br>0.36<br>1.03<br>82<br>86                                                             | -0.46<br>-0.17<br>0.35<br>0.38<br>1.05                                                            | -3<br>-3<br>-3                                            | -8<br>-7                                                     | -31                                               |                                      |
| France - 10-Year BondSpain - 10-Year BondPortugal - 10-Year BondItaly - 10-Year BondRisk premium - Spain (10Y)Risk premium - Portugal (10Y)Risk premium - Italy (10Y)US                                                                                                                                                                                    | -0.20<br>0.33<br>0.36<br>1.03<br>82<br>86                                                                      | -0.17<br>0.35<br>0.38<br>1.05                                                                     | -3<br>-3                                                  | -7                                                           |                                                   |                                      |
| Spain - 10-Year BondPortugal - 10-Year BondItaly - 10-Year BondRisk premium - Spain (10Y)Risk premium - Portugal (10Y)Risk premium - Italy (10Y)US                                                                                                                                                                                                         | 0.33<br>0.36<br>1.03<br>82<br>86                                                                               | 0.35<br>0.38<br>1.05                                                                              | -3                                                        |                                                              |                                                   | 9                                    |
| Portugal - 10-Year Bond<br>Italy - 10-Year Bond<br>Risk premium - Spain (10Y)<br>Risk premium - Portugal (10Y)<br>Risk premium - Italy (10Y)<br>US                                                                                                                                                                                                         | 0.36<br>1.03<br>82<br>86                                                                                       | 0.38<br>1.05                                                                                      |                                                           |                                                              | -14                                               | 11                                   |
| Italy - 10-Year Bond<br>Risk premium - Spain (10Y)<br>Risk premium - Portugal (10Y)<br>Risk premium - Italy (10Y)<br>US                                                                                                                                                                                                                                    | 1.03<br>82<br>86                                                                                               | 1.05                                                                                              |                                                           | -5                                                           | -8                                                | 12                                   |
| Risk premium - Spain (10Y)<br>Risk premium - Portugal (10Y)<br>Risk premium - Italy (10Y)<br>US                                                                                                                                                                                                                                                            | 82<br>86                                                                                                       |                                                                                                   | -2                                                        | -1                                                           | -38                                               | 9                                    |
| Risk premium - Portugal (10Y)<br>Risk premium - Italy (10Y)<br>US                                                                                                                                                                                                                                                                                          | 86                                                                                                             |                                                                                                   | 1                                                         | 0                                                            | 17                                                | 2                                    |
| Risk premium - Italy (10Y)<br>US                                                                                                                                                                                                                                                                                                                           |                                                                                                                | 84                                                                                                | 1                                                         | 2                                                            | 23                                                | 3                                    |
| US                                                                                                                                                                                                                                                                                                                                                         |                                                                                                                | 151                                                                                               | 1                                                         | 7                                                            | -7                                                | 0                                    |
|                                                                                                                                                                                                                                                                                                                                                            | 152                                                                                                            | 131                                                                                               | 1                                                         | /                                                            | -7                                                | 0                                    |
| Feel Users Perced                                                                                                                                                                                                                                                                                                                                          |                                                                                                                |                                                                                                   |                                                           |                                                              |                                                   |                                      |
| Fed - Upper Bound                                                                                                                                                                                                                                                                                                                                          | 0.25                                                                                                           | 0.25                                                                                              | 0                                                         | 0                                                            | -150                                              | -200                                 |
| 3 months (Libor)                                                                                                                                                                                                                                                                                                                                           | 0.24                                                                                                           | 0.24                                                                                              | 0                                                         | -1                                                           | -167                                              | -190                                 |
| 12 months (Libor)                                                                                                                                                                                                                                                                                                                                          | 0.42                                                                                                           | 0.42                                                                                              | 0                                                         | -1                                                           | -158                                              | -153                                 |
| 2-Year Bond                                                                                                                                                                                                                                                                                                                                                | 0.14                                                                                                           | 0.14                                                                                              | 0                                                         | 1                                                            | -143                                              | -145                                 |
| 10-Year Bond                                                                                                                                                                                                                                                                                                                                               | 0.68                                                                                                           | 0.72                                                                                              | -4                                                        | 1                                                            | -124                                              | -96                                  |
| Stock Markets                                                                                                                                                                                                                                                                                                                                              | 9/8                                                                                                            | 9/7                                                                                               | Daily Change (%)                                          | Weekly Change (%)                                            | YTD (%)                                           | YoY Change (%)                       |
| CaixaBank                                                                                                                                                                                                                                                                                                                                                  | 1.96                                                                                                           | 2.01                                                                                              | -2.7                                                      | 7.1                                                          | -30.1                                             | -11.4                                |
| lbex 35                                                                                                                                                                                                                                                                                                                                                    | 6955                                                                                                           | 7081                                                                                              | -1.8                                                      | 0.0                                                          | -27.2                                             | -22.8                                |
| PSI 20                                                                                                                                                                                                                                                                                                                                                     | 4261                                                                                                           | 4308                                                                                              | -1.1                                                      | -1.1                                                         | -18.3                                             | -14.2                                |
| MIB                                                                                                                                                                                                                                                                                                                                                        | 19380                                                                                                          | 19738                                                                                             | -1.8                                                      | -1.1                                                         | -17.6                                             | -11.9                                |
| DAX                                                                                                                                                                                                                                                                                                                                                        | 12968                                                                                                          | 13100                                                                                             | -1.0                                                      | 0.0                                                          | -2.1                                              | 6.1                                  |
| CAC 40                                                                                                                                                                                                                                                                                                                                                     | 4974                                                                                                           | 5054                                                                                              | -1.6                                                      | 0.7                                                          | -16.8                                             | -11.0                                |
| Eurostoxx50                                                                                                                                                                                                                                                                                                                                                | 3267                                                                                                           | 3314                                                                                              | -1.4                                                      | -0.3                                                         | -12.8                                             | -6.5                                 |
| FTSE 100                                                                                                                                                                                                                                                                                                                                                   | 5930                                                                                                           | 5937                                                                                              | -0.1                                                      | 1.2                                                          | -21.4                                             | -18.0                                |
| S&P 500                                                                                                                                                                                                                                                                                                                                                    | 3332                                                                                                           | 3427                                                                                              | -2.8                                                      | -5.5                                                         | 3.1                                               | 11.9                                 |
| Nasdag                                                                                                                                                                                                                                                                                                                                                     | 10848                                                                                                          | 11313                                                                                             | -4.1                                                      | -9.1                                                         | 20.9                                              | 34.1                                 |
| Nikkei 225                                                                                                                                                                                                                                                                                                                                                 | 23274                                                                                                          | 23090                                                                                             | 0.8                                                       | 0.6                                                          | -1.6                                              | 9.2                                  |
| MSCI Emerging Index                                                                                                                                                                                                                                                                                                                                        | 1088                                                                                                           | 1095                                                                                              | -0.6                                                      | -2.9                                                         | -2.4                                              | 7.6                                  |
| MSCI Emerging Asia                                                                                                                                                                                                                                                                                                                                         | 601                                                                                                            | 604                                                                                               | -0.4                                                      | -2.8                                                         | 6.2                                               | 18.1                                 |
| MSCI Emerging Latin America                                                                                                                                                                                                                                                                                                                                | 1965                                                                                                           | 2012                                                                                              | -2.4                                                      | -2.6                                                         | -32.7                                             | -26.5                                |
| Shanghai                                                                                                                                                                                                                                                                                                                                                   | 3316                                                                                                           | 3293                                                                                              | 0.7                                                       | -2.8                                                         | 8.7                                               | 9.6                                  |
| VIX Index                                                                                                                                                                                                                                                                                                                                                  | 31.46                                                                                                          | 30.75                                                                                             | 2.3                                                       | 20.4                                                         | 128.3                                             | 106.0                                |
| Currencies                                                                                                                                                                                                                                                                                                                                                 | 9/8                                                                                                            | 9/7                                                                                               | Daily Change (%)                                          | Weekly Change (%)                                            | YTD (%)                                           | YoY Change (%)                       |
| EUR/USD                                                                                                                                                                                                                                                                                                                                                    | 1.178                                                                                                          | 1.182                                                                                             | -0.3                                                      | -1.1                                                         | 5.0                                               | 6.6                                  |
| EUR/GBP                                                                                                                                                                                                                                                                                                                                                    | 0.91                                                                                                           | 0.90                                                                                              | 1.1                                                       | 1.9                                                          | 7.2                                               | 1.4                                  |
| EUR/CHF                                                                                                                                                                                                                                                                                                                                                    | 1.08                                                                                                           | 1.08                                                                                              | -0.1                                                      | -0.2                                                         | -0.4                                              | -1.4                                 |
| USD/JPY                                                                                                                                                                                                                                                                                                                                                    | 106.03                                                                                                         | 106.27                                                                                            | -0.2                                                      | 0.1                                                          | -2.4                                              | -1.1                                 |
| USD/CNY                                                                                                                                                                                                                                                                                                                                                    | 6.85                                                                                                           | 6.83                                                                                              | 0.2                                                       | 0.3                                                          | -1.7                                              | -3.9                                 |
| USD/MXN                                                                                                                                                                                                                                                                                                                                                    | 21.78                                                                                                          | 21.61                                                                                             | 0.2                                                       | 0.0                                                          | 15.1                                              | 11.3                                 |
| Commodities                                                                                                                                                                                                                                                                                                                                                | 9/8                                                                                                            | 9/7                                                                                               | Daily Change (%)                                          | Weekly Change (%)                                            | YTD (%)                                           | YoY Change (%)                       |
| Global Commodities Index                                                                                                                                                                                                                                                                                                                                   | 71.4                                                                                                           | 72.4                                                                                              | -1.4                                                      | -2.9                                                         | -11.7                                             | -9.0                                 |
| Brent (US\$/barrel)                                                                                                                                                                                                                                                                                                                                        | 39.8                                                                                                           | 42.0                                                                                              | -5.3                                                      | -12.7                                                        | -39.7                                             | -36.4                                |
| Gold (US\$/ounce)                                                                                                                                                                                                                                                                                                                                          | 1932.0                                                                                                         | 1933.6                                                                                            | -0.1                                                      | -1.9                                                         | 27.3                                              | 28.9                                 |
| Metal Index                                                                                                                                                                                                                                                                                                                                                | 203.1                                                                                                          | 206.0                                                                                             | -0.1                                                      | -2.2                                                         | 4.9                                               | 2.0                                  |
| Agricultural Index                                                                                                                                                                                                                                                                                                                                         | 260.3                                                                                                          | 260.1                                                                                             | 0.1                                                       | -0.2                                                         | -2.6                                              | 12.5                                 |